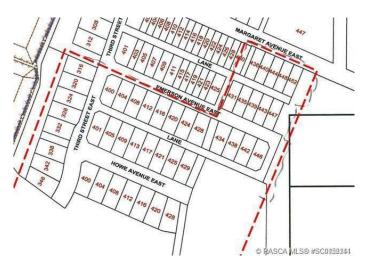

# **Community Information**

Address 400 Howe Avenue E

Subdivision N/A

City Duchess

County Newell, County of

Province Alberta
Postal Code T0J 0Z0

### **Exterior**

Lot Description Corner Lot, Irregular Lot

Roof None
Construction None
Foundation None

### **Additional Information**

Date Listed February 26th, 2019

Days on Market 2384

Zoning Residental