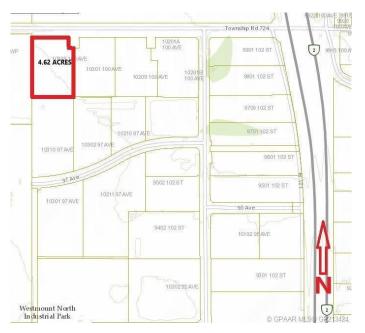

#### \$1,108,800

0 Bedroom, 0.00 Bathroom, Land on 4.62 Acres

N/A, Clairmont, Alberta

4.62 ACRE industrial Lot Located on the south side of 100 Ave in Clairmont. Great access and exposure to HWY2 North. Zoned RM-4 -HIGHWAY INDUSTRIAL.