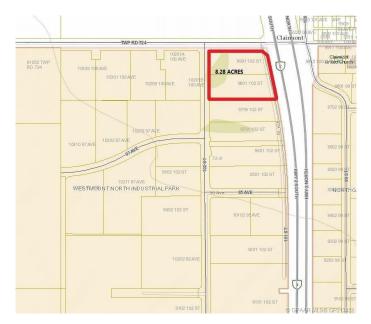

#### \$3,993,000

0 Bedroom, 0.00 Bathroom, Land on 8.28 Acres

N/A, Clairmont, Alberta

8.28 Acres with direct exposure to the Highway [HWY 2 North]. This lot is Zoned RM-4 - HIGHWAY INDUSTRIAL. Located Directly beside the New Co-OP Card Lock Station.