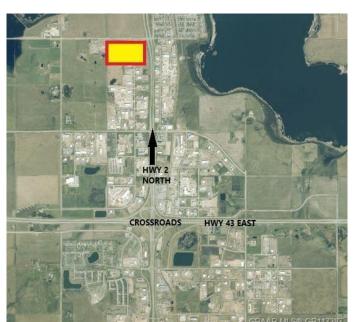

# \$858,000

0 Bedroom, 0.00 Bathroom, Land on 3.30 Acres

N/A, Clairmont, Alberta

3.3 ACRE Parcel is the perfect size for your new Facility. Located in Clairmont's WESTMOUNT NORTH INDUSTRIAL PARK with Lots of great neighbors. Zoned RM-2