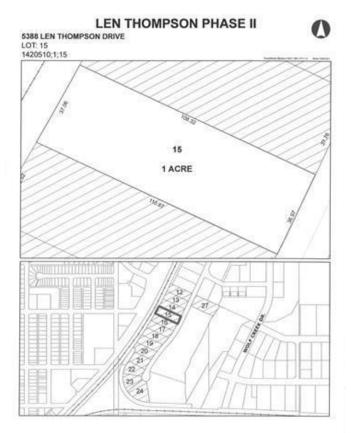

### \$225,000

0 Bedroom, 0.00 Bathroom, Commercial on 1.00 Acres

Wolf Creek Industrial Park, Lacombe, Alberta

Len Thompson Industrial Park. New 15 acre industrial park strategically located in the heart of Lacombe's industrial area and will soon be home to Lacombe's new Public Works shop and yard site. Features highway exposure, access and visibility. Conveniently located next to major regional highways. Lots are zoned light industrial which provides for a large variety of permitted and discretionary uses. Subdivision is paved, shovel ready with street lights and services to lot. Currently lots are 1 to 1.5 acres in size but if you need to amalgamate 1 or more lots to make your business plan work that is easy to do. Come take a look at the City of Lacombe and its newest industrial subdivision where your business needs will be met and thrive for years to come. Note the City is also willing to look at selling a separate 7 to 10 acre parcel.

## **Community Information**

Address

5388 Len Thompson Drive

| Subdivision | Wolf Creek Industrial Park |
|-------------|----------------------------|
| City        | Lacombe                    |
| County      | Lacombe                    |
| Province    | Alberta                    |
| Postal Code | T4L 2H3                    |

# **Additional Information**

| Date Listed    | April 3rd, 2018 |
|----------------|-----------------|
| Days on Market | 2827            |
| Zoning         | l1              |