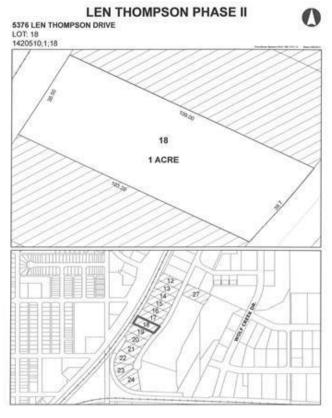

# \$225,000 - 5376 Len Thompson Drive, Lacombe

MLS® #CA0131978

### \$225,000

0 Bedroom, 0.00 Bathroom, Commercial on 1.00 Acres

Wolf Creek Industrial Park, Lacombe, Alberta

Len Thompson Industrial Park. New 15 acre industrial park strategically located in the heart of Lacombe's industrial area and will soon be home to Lacombe's new Public Works shop and yard site. Features highway exposure, access and visibility. Conveniently located next to major regional highways. Lots are zoned light industrial which provides for a large variety of permitted and discretionary uses. Subdivision is paved, shovel ready with street lights and services to lot. Currently lots are 1 to 1.5 acres in size but if you need to amalgamate 1 or more lots to make your business plan work that is easy to do. Come take a look at the City of Lacombe and its newest industrial subdivision where your business needs will be met and thrive for years to come. Note the City is also willing to look at selling a separate 7 to 10 acre parcel.

# **Community Information**

Address 5376 Len Thompson Drive

Subdivision Wolf Creek Industrial Park

City Lacombe
County Lacombe
Province Alberta

Postal Code T4L 2H3

#### **Additional Information**

Date Listed April 3rd, 2018

Days on Market 2828

Zoning I1