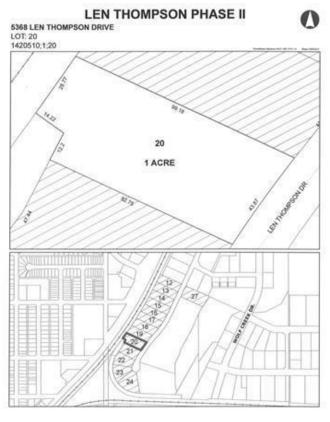

# \$225,000

0 Bedroom, 0.00 Bathroom, Commercial on 1.00 Acres

Wolf Creek Industrial Park, Lacombe, Alberta

Len Thompson Industrial Park. New 15 acre industrial park strategically located in the heart of Lacombe's industrial area and will soon be home to Lacombe's new Public Works shop and yard site. Features highway exposure, access and visibility. Conveniently located next to major regional highways. Lots are zoned light industrial which provides for a large variety of permitted and discretionary uses. Subdivision is paved, shovel ready with street lights and services to lot. Currently lots are 1 to 1.5 acres in size but if you need to amalgamate 1 or more lots to make your business plan work that is easy to do. Come take a look at the City of Lacombe and its newest industrial subdivision where your business needs will be met and thrive for years to come. Note the City is also willing to look at selling a separate 7 to 10 acre parcel.

# **Community Information**

Address 5368 Len Thompson Drive

Subdivision Wolf Creek Industrial Park

City Lacombe
County Lacombe
Province Alberta
Postal Code T4L 2H3

### **Exterior**

Lot Description Irregular Lot

# **Additional Information**

Date Listed April 3rd, 2018

Days on Market 2828

Zoning I1