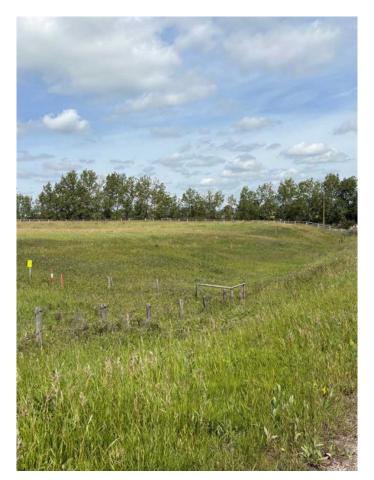

# \$850,000

1 Bedroom, 1.00 Bathroom, Residential on 7.29 Acres

Bearspaw\_Calg, Rural Rocky View County, Alberta

Judicial Sale (property is being sold "as-is, where-is." with no warranties or representations. Incredible opportunity. Over 7 acres off Range Rd 23/85th Street, just north of 144 Ave NW. This expansive property offers endless possibilities and is located in a prime location just outside the Calgary city limits with easy access to the ring road and other major thoroughfare's. Perfect for investors or anyone dreaming of country living with the conveniences of the big city. An older home sits on the land that could potentially be renovated as well. This is a rare chance to secure a large parcel of land in a highly desirable location.