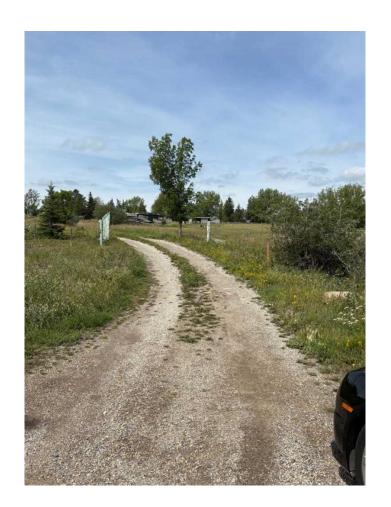

# \$850,000

1 Bedroom, 1.00 Bathroom, Residential on 7.29 Acres

Bearspaw\_Calg, Rural Rocky View County, Alberta

Judicial Sale (property is being sold "as-is, where-is." with no warranties or representations. Incredible opportunity. Over 7 acres off Range Rd 23/85th Street, just north of 144 Ave NW. This expansive property offers endless possibilities and is located in a prime location just outside the Calgary city limits with easy access to the ring road and other major thoroughfare's. Perfect for investors or anyone dreaming of country living with the conveniences of the big city. An older home sits on the land that could potentially be renovated as well. This is a rare chance to secure a large parcel of land in a highly desirable location.