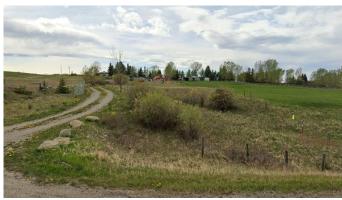

# \$850,000

1 Bedroom, 1.00 Bathroom, Residential on 7.29 Acres

Bearspaw\_Calg, Rural Rocky View County, Alberta

Judicial Sale (property is being sold "as-is, where-is." with no warranties or representations. Incredible opportunity. Over 7 acres off Range Rd 23/85th Street, just north of 144 Ave NW. This expansive property offers endless possibilities and is located in a prime location just outside the Calgary city limits with easy access to the ring road and other major thoroughfare's. Perfect for investors or anyone dreaming of country living with the conveniences of the big city. An older home sits on the land that could potentially be renovated as well. This is a rare chance to secure a large parcel of land in a highly desirable location.