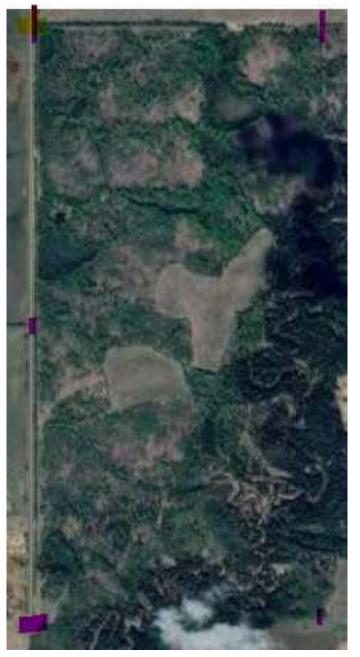

#### \$550,000

0 Bedroom, 0.00 Bathroom, Land on 315.00 Acres

NONE, Rural Clear Hills County, Alberta

Wonderful half section with the Montagneuse River cutting through! If you are looking for a place to call home, a place to retreat to, or a place to start your own farming (livestock) here is 2 quarter sections together, giving you your own paradise right out your back door, all you have to do is build the back door! Don't miss this opportunity!

#### Exterior

Lot Description Treed, Creek/River/Stream/Pond