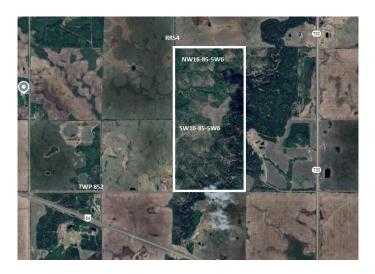

# \$550,000 - Sw/nw 16-85-5 W6, Rural Clear Hills County

MLS® #A2242462

#### \$550,000

0 Bedroom, 0.00 Bathroom, Land on 315.00 Acres

NONE, Rural Clear Hills County, Alberta

Wonderful half section with the Montagneuse River cutting through! If you are looking for a place to call home, a place to retreat to, or a place to start your own farming (livestock) here is 2 quarter sections together, giving you your own paradise right out your back door, all you have to do is build the back door! Don't miss this opportunity!

#### **Community Information**

| Address     | Sw/nw 16-85-5 W6         |
|-------------|--------------------------|
| Subdivision | NONE                     |
| City        | Rural Clear Hills County |
| County      | Clear Hills County       |
| Province    | Alberta                  |
| Postal Code | T0H2A0                   |

#### Exterior

Lot Description Treed, Creek/River/Stream/Pond