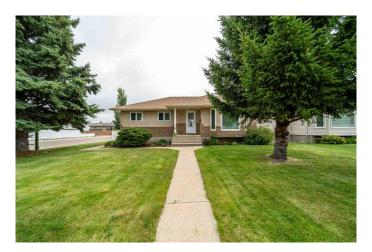

# \$425,000 - 83 Stapeford Crescent Se, Medicine Hat

MLS® #A2242414

## \$425,000

4 Bedroom, 3.00 Bathroom, 1,291 sqft Residential on 0.15 Acres

SE Southridge, Medicine Hat, Alberta

Welcome to 83 Stapeford Crescent SE, a cherished family home where memories have been made since 1992. The current owners are ready to pass this lovingly maintained gem to a new family eager to create their own story. Nestled in a fantastic neighbourhood, this home is steps away from parks, schools, and a wealth of amenities, offering the perfect blend of comfort and convenience.

This spacious residence boasts a fully renovated kitchen, perfect for family gatherings and culinary adventures. Triple-pane windows throughout ensure energy efficiency and a quiet retreat, while countless thoughtful updates over the past 33 years add modern charm to this classic home. The oversized double garage provides ample space for vehicles and storage, making it a practical choice for busy households.