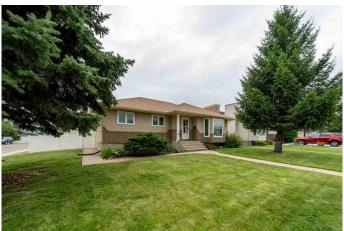

# \$425,000 - 83 Stapeford Crescent Se, Medicine Hat

MLS® #A2242414

## \$425,000

4 Bedroom, 3.00 Bathroom, 1,291 sqft Residential on 0.15 Acres

SE Southridge, Medicine Hat, Alberta

Welcome to 83 Stapeford Crescent SE, a cherished family home where memories have been made since 1992. The current owners are ready to pass this lovingly maintained gem to a new family eager to create their own story. Nestled in a fantastic neighbourhood, this home is steps away from parks, schools, and a wealth of amenities, offering the perfect blend of comfort and convenience.

This spacious residence boasts a fully renovated kitchen, perfect for family gatherings and culinary adventures. Triple-pane windows throughout ensure energy efficiency and a quiet retreat, while countless thoughtful updates over the past 33 years add modern charm to this classic home. The oversized double garage provides ample space for vehicles and storage, making it a practical choice for busy households.