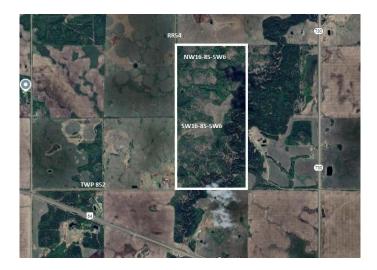

# \$550,000 - Sw & Nw 16-85-5 W6, Rural Clear Hills County

MLS® #A2242345

### \$550,000

0 Bedroom, 0.00 Bathroom, Agri-Business on 315.00 Acres

NONE, Rural Clear Hills County, Alberta

Half section of land has the Montagneuse River running through part of it, nicely treed with some open spots, and gravel road access. Perimeter fencing. Currently has goats grazing it. Easy access and close to hiway 64. This property can be what you want it to be... a hunting retreat, a beautiful parcel of land to build your home on, an affordable start to farming... its up to you! More pictures to come!

#### **Community Information**

| Address     | Sw & Nw 16-85-5 W6       |
|-------------|--------------------------|
| Subdivision | NONE                     |
| City        | Rural Clear Hills County |
| County      | Clear Hills County       |
| Province    | Alberta                  |
| Postal Code | T0H2A0                   |