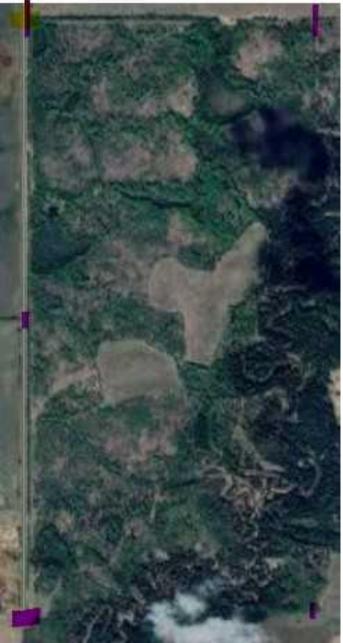

### \$550,000

0 Bedroom, 0.00 Bathroom, Agri-Business on 315.00 Acres

NONE, Rural Clear Hills County, Alberta

Half section of land has the Montagneuse River running through part of it, nicely treed with some open spots, and gravel road access. Perimeter fencing. Currently has goats grazing it. Easy access and close to hiway 64. This property can be what you want it to be... a hunting retreat, a beautiful parcel of land to build your home on, an affordable start to farming... its up to you! More pictures to come!

### Treed, Brush, Creek/River/St