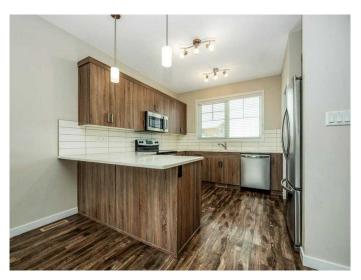

#### \$1,650

0 Bedroom, 0.00 Bathroom, 1,112 sqft Rental on 0.00 Acres

Legacy Ridge / Hardieville, Lethbridge, Alberta

2 Bed/ 2 Bathroom Main Level Bungalow in Legacy Ridge! Laminate Flooring, quartz counter tops in the kitchen and stainless steel appliances. Both suits have separate laundry. Basement suite has access to garage only. Privacy for both tenants. Available AUGUST 16th, 2025. Rent: \$1650.00 + 50% Utilities.\*\*Pets are subject to owner approval, \$50.00 a month fee per pet. Application required prior to viewing. Security Deposit: \$1650.00.

#### **Amenities**

Parking None, On Street

Interior

Appliances Dishwasher, Microwave, Oven, Refrigerator, Stove(s), Washer/Dryer,

Window Coverings

**Exterior** 

Roof Asphalt Shingle