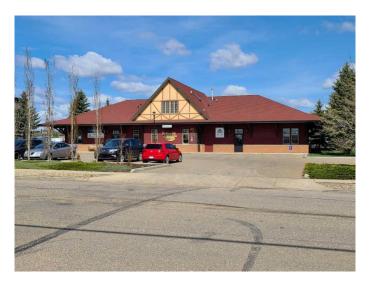

#### \$16

0 Bedroom, 0.00 Bathroom, Commercial on 0.00 Acres

Downtown Lacombe, Lacombe, Alberta

This Location is great for any type of Retail or Office Business. The landlord is willing to entertain almost any business looking to expand or get started in Lacombe. The building is multi-tenant and this is the bay on the north end of the building. This is a very well built, quiet, and nicely appointed building. The traffic exposure is great for retail or is easy access for an office setting with ample parking. The landlord will also supply drawings for a business to come in and start with a "fresh slate". The traffic count that goes by the back of the building on Hwy 2A is one of the highest in Lacombe, along with the traffic accessing all the business on 46 Street this is a prime location!! The bay is available immediately pending the existing tenant leaving. Inside pictures to follow shortly.