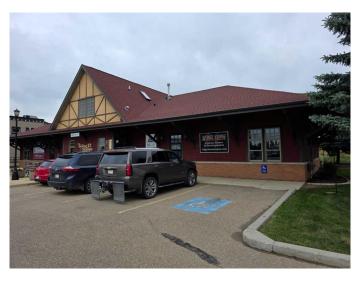

#### \$16

0 Bedroom, 0.00 Bathroom, Commercial on 0.00 Acres

Downtown Lacombe, Lacombe, Alberta

This Location is great for any type of Retail or Office Business. The landlord is willing to entertain almost any business looking to expand or get started in Lacombe. The building is multi-tenant and this is the bay on the north end of the building. This is a very well built, quiet, and nicely appointed building. The traffic exposure is great for retail or is easy access for an office setting with ample parking. The landlord will also supply drawings for a business to come in and start with a "fresh slate". The traffic count that goes by the back of the building on Hwy 2A is one of the highest in Lacombe, along with the traffic accessing all the business on 46 Street this is a prime location!! The bay is available immediately pending the existing tenant leaving. Inside pictures to follow shortly.