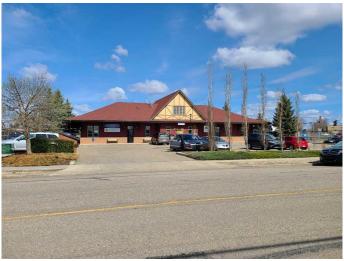

#### \$16

0 Bedroom, 0.00 Bathroom, Commercial on 0.00 Acres

Downtown Lacombe, Lacombe, Alberta

This Location is great for any type of Retail or Office Business. The landlord is willing to entertain almost any business looking to expand or get started in Lacombe. The building is multi-tenant and this is the bay on the north end of the building. This is a very well built, quiet, and nicely appointed building. The traffic exposure is great for retail or is easy access for an office setting with ample parking. The landlord will also supply drawings for a business to come in and start with a "fresh slate". The traffic count that goes by the back of the building on Hwy 2A is one of the highest in Lacombe, along with the traffic accessing all the business on 46 Street this is a prime location!! The bay is available immediately pending the existing tenant leaving. Inside pictures to follow shortly.