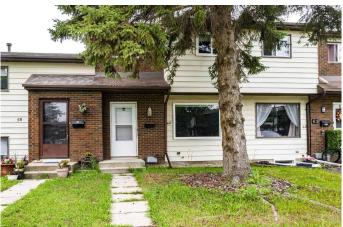

## \$294,900

3 Bedroom, 2.00 Bathroom, 1,045 sqft Residential on 0.04 Acres

Morrisroe Extension, Red Deer, Alberta

Renovated, three-bedroom townhouse with NO CONDO FEES!! This move-in-ready property features a large living room with a front picture window. Eat-in kitchen boasts bright, white cabinets and updated backsplash. Two-piece bathroom off the kitchen. Upstairs, you will find three bedrooms and a four-piece bath. Two car parking pad in the back and bonus street parking in the front. Upgrades include: Vinyl windows, newer roof, both bathrooms updated, newer flooring throughout and a new back step. This long-term rental property would be perfect to add to your revenue portfolio. Spacious bedrooms would work nicely for any family. Affordable housing for college students. The possibilities go on and on. This total package is priced to sell for under \$300,000!