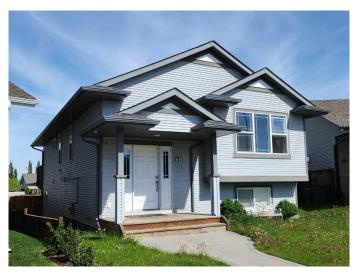

## \$460,000

5 Bedroom, 3.00 Bathroom, 1,151 sqft Residential on 0.12 Acres

Lonsdale, Red Deer, Alberta

Fantastic lot and location for this walk-out bi-level in southeast Red Deer! With 5 bedrooms and 3 full bathroomsâ€"including an ensuite in the primary suiteâ€"this home has space to grow. The open-concept main floor features a bright kitchen and dining area that leads to a rear deck, overlooking a large pie-shaped lot with tons of room to build your dream garage. Upstairs offers 3 bedrooms and 2 bathrooms, while the walk-out basement includes 2 additional bedrooms, a third bathroom, and a spacious rec room with direct backyard access. Located on a quiet close, just blocks from schools and the Collicutt Centre, and with quick access out of town. \*\*Most of the photos were taken prior to tenants\*\*