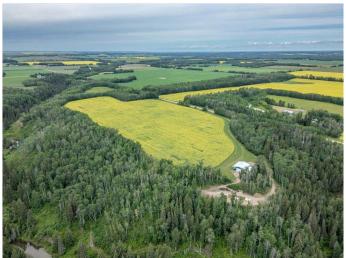

### \$529,000

0 Bedroom, 0.00 Bathroom, Land on 72.31 Acres

NONE, Thorsby, Alberta

Situated on private 72.31 Acres is a 56' x 46' Finished Shop and Camping Area. The Shop is cladded with metal on the outside, Spray Foam insulated on the interior, has a cement floor with a drain, 200 Amp Electrical service, Drive through Overhead doors on each end, A Kitchen Area, 3 piece Bathroom, mezzanine above, A WETT Inspected wood fire place, Electric Heaters, Cistern, Septic Tank, and a full length lean running along the exterior. The Camp area has 2 sites with power, sewer, and a fire pit area in the middle. 30 Acres of farmland is rented out. Power is Amortized