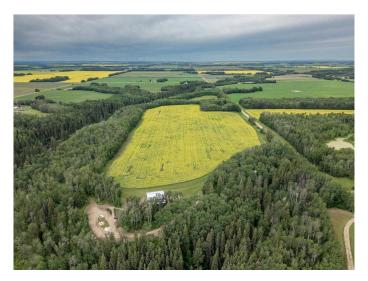

### \$529,000

0 Bedroom, 0.00 Bathroom, Land on 72.31 Acres

NONE, Thorsby, Alberta

Situated on private 72.31 Acres is a 56' x 46' Finished Shop and Camping Area. The Shop is cladded with metal on the outside, Spray Foam insulated on the interior, has a cement floor with a drain, 200 Amp Electrical service, Drive through Overhead doors on each end, A Kitchen Area, 3 piece Bathroom, mezzanine above, A WETT Inspected wood fire place, Electric Heaters, Cistern, Septic Tank, and a full length lean running along the exterior. The Camp area has 2 sites with power, sewer, and a fire pit area in the middle. 30 Acres of farmland is rented out. Power is Amortized