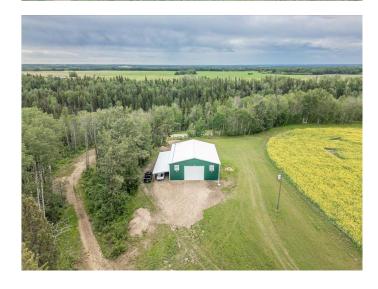

### \$529,000

0 Bedroom, 0.00 Bathroom, Land on 72.31 Acres

NONE, Thorsby, Alberta

Situated on private 72.31 Acres is a 56' x 46' Finished Shop and Camping Area. The Shop is cladded with metal on the outside, Spray Foam insulated on the interior, has a cement floor with a drain, 200 Amp Electrical service, Drive through Overhead doors on each end, A Kitchen Area, 3 piece Bathroom, mezzanine above, A WETT Inspected wood fire place, Electric Heaters, Cistern, Septic Tank, and a full length lean running along the exterior. The Camp area has 2 sites with power, sewer, and a fire pit area in the middle. 30 Acres of farmland is rented out. Power is Amortized