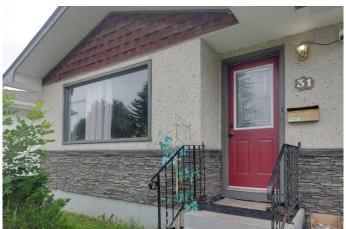

## \$339,900

4 Bedroom, 2.00 Bathroom, 1,000 sqft Residential on 0.13 Acres

Oriole Park, Red Deer, Alberta

Charming Oriole Park bungalowâ€"Great location and value!

Welcome to this 4-bedroom, 2-bathroom home offering 1000 sq ft of smartly utilized space on the main level, perfectly situated near schools, parks, the recreation centre, shopping, and scenic walking trails.

#### **Exterior**

Exterior Features Private Entrance, Private Yard

Lot Description Back Lane, Back Yard, City Lot, Few Trees, Front Yard, Landscaped,

Lawn, Street Lighting

Roof Asphalt Shingle
Construction Stone, Stucco
Foundation Poured Concrete