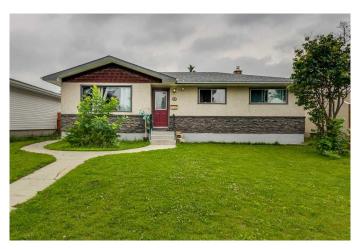

# **\$339,900 - 31 Ogden Avenue, Red Deer**

MLS® #A2242009

## \$339,900

4 Bedroom, 2.00 Bathroom, 1,000 sqft Residential on 0.13 Acres

Oriole Park, Red Deer, Alberta

Charming Oriole Park bungalowâ€"Great location and value!

Welcome to this 4-bedroom, 2-bathroom home offering 1000 sq ft of smartly utilized space on the main level, perfectly situated near schools, parks, the recreation centre, shopping, and scenic walking trails.

A large, private yard with back alley access offers loads of potentialâ€"whether it's creating your dream garage, parking your RV, or enjoying a serene outdoor escape.

Built in 1965