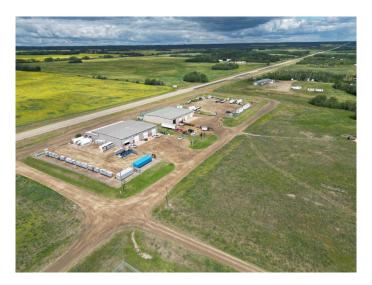

## \$2,600,000

0 Bedroom, 0.00 Bathroom, Commercial on 0.00 Acres

West Hill Com/Ind, Peace River, Alberta

A Rare Investment Opportunity on Peace Rivers West Hill along Highway 743. This multifaceted property offers great commercial/industrial potential as well as lots of room for additional industrial expansion. With a portion of the 140 plus acre parcel is agricultural land that could serve as possible future residential development as parts look out over the valley and town making it very appealing. There are 3 large shop buildings with 4 bays in buildings 1 and 2 and 5 bays in building 3, all with 16 foot overhead doors. All buildings have different variations of front end office space with washrooms and a large mezzanine area in building 3. There are currently 3 spaces with leases giving you instant income with more spaces available to lease, the revenue potential is immense. With a high visibility location and plenty of options for both uses and expansion, these opportunities don't come along very often. Call today for details.