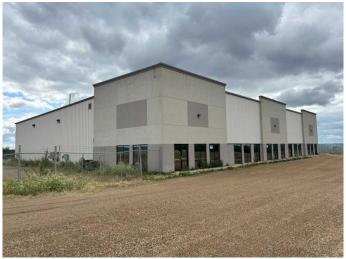

## \$2,600,000

0 Bedroom, 0.00 Bathroom, Commercial on 0.00 Acres

West Hill Com/Ind, Peace River, Alberta

A Rare Investment Opportunity on Peace Rivers West Hill along Highway 743. This multifaceted property offers great commercial/industrial potential as well as lots of room for additional industrial expansion. With a portion of the 140 plus acre parcel is agricultural land that could serve as possible future residential development as parts look out over the valley and town making it very appealing. There are 3 large shop buildings with 4 bays in buildings 1 and 2 and 5 bays in building 3, all with 16 foot overhead doors. All buildings have different variations of front end office space with washrooms and a large mezzanine area in building 3. There are currently 3 spaces with leases giving you instant income with more spaces available to lease, the revenue potential is immense. With a high visibility location and plenty of options for both uses and expansion, these opportunities don't come along very often. Call today for details.