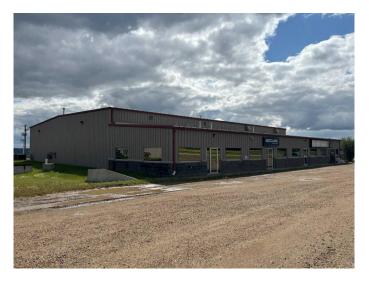

## \$2,600,000

0 Bedroom, 0.00 Bathroom, Commercial on 0.00 Acres

West Hill Com/Ind, Peace River, Alberta

A Rare Investment Opportunity on Peace Rivers West Hill along Highway 743. This multifaceted property offers great commercial/industrial potential as well as lots of room for additional industrial expansion. With a portion of the 140 plus acre parcel is agricultural land that could serve as possible future residential development as parts look out over the valley and town making it very appealing. There are 3 large shop buildings with 4 bays in buildings 1 and 2 and 5 bays in building 3, all with 16 foot overhead doors. All buildings have different variations of front end office space with washrooms and a large mezzanine area in building 3. There are currently 3 spaces with leases giving you instant income with more spaces available to lease, the revenue potential is immense. With a high visibility location and plenty of options for both uses and expansion, these opportunities don't come along very often. Call today for details.