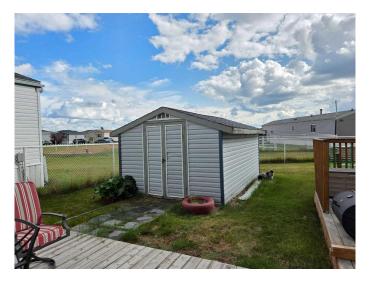

## \$120,000

3 Bedroom, 2.00 Bathroom, 1,216 sqft Mobile on 0.14 Acres

MH - Trumpeter Village, Grande Prairie, Alberta

Step into this well-maintained 1,216 sq ft home offering 3 bedrooms, 2 full bathrooms, and a bright, open layout perfect for comfortable living. Built in 2000, this home has had updates throughout, including cabinetry in the sun-filled kitchen from the large patio door and skylight that brings warmth and light into the heart of the home. The spacious primary suite includes a full ensuite bathroom and generous closet space, while two additional bedrooms and a second full bath provide flexibility for family, guests, or a home office. Enjoy summer evenings in the fully fenced yard, ideal for pets or play, and take advantage of the 10 x 16 shed, perfect for extra storage, tools, or even a hobby space. Located in the friendly community of Trumpeter Village, this home offers the ideal blend of affordability, functionality, and convenience. Don't miss your chance on this affordable option in a hot summer market.