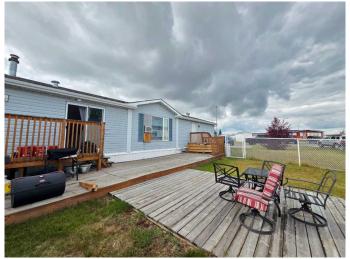

## \$120,000

3 Bedroom, 2.00 Bathroom, 1,216 sqft Mobile on 0.14 Acres

MH - Trumpeter Village, Grande Prairie, Alberta

Step into this well-maintained 1,216 sq ft home offering 3 bedrooms, 2 full bathrooms, and a bright, open layout perfect for comfortable living. Built in 2000, this home has had updates throughout, including cabinetry in the sun-filled kitchen from the large patio door and skylight that brings warmth and light into the heart of the home. The spacious primary suite includes a full ensuite bathroom and generous closet space, while two additional bedrooms and a second full bath provide flexibility for family, guests, or a home office. Enjoy summer evenings in the fully fenced yard, ideal for pets or play, and take advantage of the 10 x 16 shed, perfect for extra storage, tools, or even a hobby space. Located in the friendly community of Trumpeter Village, this home offers the ideal blend of affordability, functionality, and convenience. Don't miss your chance on this affordable option in a hot summer market.