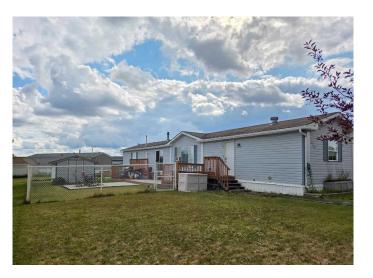

## \$120,000

3 Bedroom, 2.00 Bathroom, 1,216 sqft Mobile on 0.14 Acres

MH - Trumpeter Village, Grande Prairie, Alberta

Step into this well-maintained 1,216 sq ft home offering 3 bedrooms, 2 full bathrooms, and a bright, open layout perfect for comfortable living. Built in 2000, this home has had updates throughout, including cabinetry in the sun-filled kitchen from the large patio door and skylight that brings warmth and light into the heart of the home. The spacious primary suite includes a full ensuite bathroom and generous closet space, while two additional bedrooms and a second full bath provide flexibility for family, guests, or a home office. Enjoy summer evenings in the fully fenced yard, ideal for pets or play, and take advantage of the 10 x 16 shed, perfect for extra storage, tools, or even a hobby space. Located in the friendly community of Trumpeter Village, this home offers the ideal blend of affordability, functionality, and convenience. Don't miss your chance on this affordable option in a hot summer market.