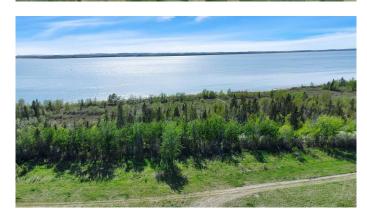

# \$1,999,000 - 282 Range Road, Gull Lake

MLS® #A2241780

\$1,999,000

0 Bedroom, 0.00 Bathroom, Land on 45.57 Acres

NONE, Gull Lake, Alberta

Discover a rare opportunity to own 45.57 acres of prime lakefront property on beautiful Gull Lake, offering over half a mile of shoreline with level access. This stunning parcel is ideal for a private estate or future development, boasting deep water access, three natural sand beaches, and breathtaking views. Recognized as one of the top ice fishing locations on the lake, this land combines recreation and tranquility. The property is equipped with two wells, and both natural gas and power are available at the lot line. A newly paved access road enhances convenience and accessibility year-round. With no known restrictions and flexible agricultural zoning, your possibilities are wide openâ€"whether you're envisioning a family retreat, private campground, or future lakeside subdivision. Situated immediately north of Wilson Beach and just minutes from local amenities, this is one of the most desirable undeveloped lakefront opportunities in Central Alberta. Located only 18 minutes from Bentley and 21 minutes from Lacombe, this location offers the perfect blend of privacy and access to nearby communities. Gull Lake's water levels are now rising thanks to an active replenishment initiative, enhancing shoreline quality and long-term recreational appeal. Don't miss your chance to secure a legacy property with unmatched potential.

#### **Exterior**

Lot Description Beach, Lake