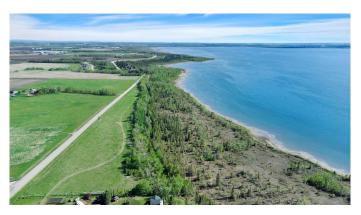

# \$1,999,000 - 282 Range Road, Gull Lake

MLS® #A2241780

\$1,999,000

0 Bedroom, 0.00 Bathroom, Land on 45.57 Acres

NONE, Gull Lake, Alberta

Discover a rare opportunity to own 45.57 acres of prime lakefront property on beautiful Gull Lake, offering over half a mile of shoreline with level access. This stunning parcel is ideal for a private estate or future development, boasting deep water access, three natural sand beaches, and breathtaking views. Recognized as one of the top ice fishing locations on the lake, this land combines recreation and tranquility. The property is equipped with two wells, and both natural gas and power are available at the lot line. A newly paved access road enhances convenience and accessibility year-round. With no known restrictions and flexible agricultural zoning, your possibilities are wide openâ€"whether you're envisioning a family retreat, private campground, or future lakeside subdivision. Situated immediately north of Wilson Beach and just minutes from local amenities, this is one of the most desirable undeveloped lakefront opportunities in Central Alberta. Located only 18 minutes from Bentley and 21 minutes from Lacombe, this location offers the perfect blend of privacy and access to nearby communities. Gull Lake's water levels are now rising thanks to an active replenishment initiative, enhancing shoreline quality and long-term recreational appeal. Don't miss your chance to secure a legacy property with unmatched potential.