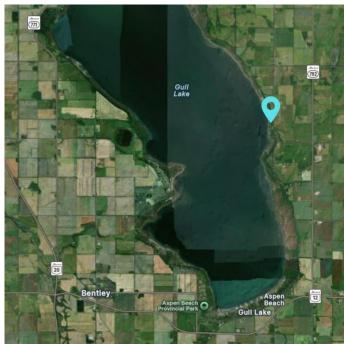

# \$1,999,000 - 282 Range Road, Gull Lake

MLS® #A2241780

\$1,999,000

0 Bedroom, 0.00 Bathroom, Land on 45.57 Acres

NONE, Gull Lake, Alberta

Discover a rare opportunity to own 45.57 acres of prime lakefront property on beautiful Gull Lake, offering over half a mile of shoreline with level access. This stunning parcel is ideal for a private estate or future development, boasting deep water access, three natural sand beaches, and breathtaking views. Recognized as one of the top ice fishing locations on the lake, this land combines recreation and tranquility. The property is equipped with two wells, and both natural gas and power are available at the lot line. A newly paved access road enhances convenience and accessibility year-round. With no known restrictions and flexible agricultural zoning, your possibilities are wide openâ€"whether you're envisioning a family retreat, private campground, or future lakeside subdivision. Situated immediately north of Wilson Beach and just minutes from local amenities, this is one of the most desirable undeveloped lakefront opportunities in Central Alberta. Located only 18 minutes from Bentley and 21 minutes from Lacombe, this location offers the perfect blend of privacy and access to nearby communities. Gull Lake's water levels are now rising thanks to an active replenishment initiative, enhancing shoreline quality and long-term recreational appeal. Don't miss your chance to secure a legacy property with unmatched potential.

## **Community Information**

Address 282 Range Road

Subdivision NONE

City Gull Lake

County Lacombe County

Province Alberta

Postal Code T4L 2N3