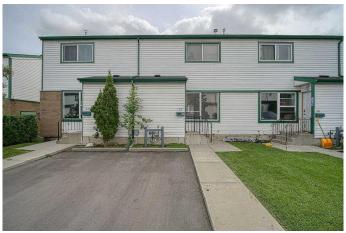

# \$289,900 - 39, 100 Pennsylvania Road Se, Calgary

MLS® #A2241695

### \$289,900

4 Bedroom, 2.00 Bathroom, 1,120 sqft Residential on 0.00 Acres

Penbrooke Meadows, Calgary, Alberta

Excellent location, close to all amenities like schools, transit, shopping and other. Fully finished 2 storey with over 1650 sq. ft of finished living space. MAIN FLR- Big living room, Formal dining area, kitchen with door to the patio and 1/2 Bathroom. UPPER- 3 Bedrooms with huge master bedroom and full bathroom. BASEMENT- 4th Bedroom and huge Rec room and laundry area. Private all fenced back yard, one assigned front drive parking. Vacant for immediate possession.

#### **Exterior**

Exterior Features Other

Lot Description Back Yard

Roof Asphalt Shingle

Construction Vinyl Siding

Foundation Poured Concrete