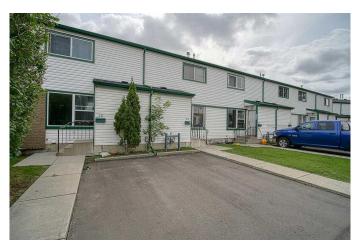

# \$289,900 - 39, 100 Pennsylvania Road Se, Calgary

MLS® #A2241695

### \$289,900

4 Bedroom, 2.00 Bathroom, 1,120 sqft Residential on 0.00 Acres

Penbrooke Meadows, Calgary, Alberta

Excellent location, close to all amenities like schools, transit, shopping and other. Fully finished 2 storey with over 1650 sq. ft of finished living space. MAIN FLR- Big living room, Formal dining area, kitchen with door to the patio and 1/2 Bathroom. UPPER- 3 Bedrooms with huge master bedroom and full bathroom. BASEMENT- 4th Bedroom and huge Rec room and laundry area. Private all fenced back yard, one assigned front drive parking. Vacant for immediate possession.

#### **Exterior**

Exterior Features Other

Lot Description Back Yard

Roof Asphalt Shingle

Construction Vinyl Siding

Foundation Poured Concrete