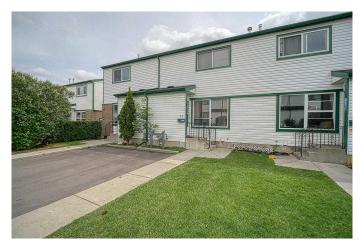

# \$289,900 - 39, 100 Pennsylvania Road Se, Calgary

MLS® #A2241695

### \$289,900

4 Bedroom, 2.00 Bathroom, 1,120 sqft Residential on 0.00 Acres

Penbrooke Meadows, Calgary, Alberta

Excellent location, close to all amenities like schools, transit, shopping and other. Fully finished 2 storey with over 1650 sq. ft of finished living space. MAIN FLR- Big living room, Formal dining area, kitchen with door to the patio and 1/2 Bathroom. UPPER- 3 Bedrooms with huge master bedroom and full bathroom. BASEMENT- 4th Bedroom and huge Rec room and laundry area. Private all fenced back yard, one assigned front drive parking. Vacant for immediate possession.

#### **Exterior**

Exterior Features Other

Lot Description Back Yard

Roof Asphalt Shingle

Construction Vinyl Siding

Foundation Poured Concrete