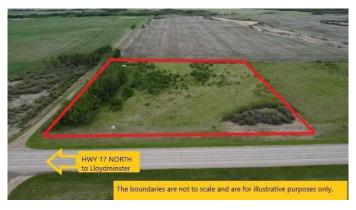

### \$54,000

0 Bedroom, 0.00 Bathroom, Land on 5.01 Acres

NONE, Rural, Saskatchewan

Is it time for the acreage you have always wanted. Why not start with this 5.0 acre parcel and design your own property. Its only 20 minutes south of Lloydminster with pavement to the property and is in the Lloydminster School division. (Option for Lashburn). This bare land rectangular parcel is located adjacent to highway 17. You will enjoy a variety of berry bushes, spruce and evergreen trees. There is lots of room to build the dream home well back from the highway, grow a large garden, set up a hobby farm or store your equipment on this beautiful 5.01 acre property. Utilities are near by. Neighboring well reports show a good water supply. Building and land use changes are subject to RM approval. Call to view.