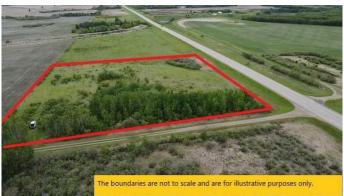

### \$54,000

0 Bedroom, 0.00 Bathroom, Land on 5.01 Acres

NONE, Rural, Saskatchewan

Is it time for the acreage you have always wanted. Why not start with this 5.0 acre parcel and design your own property. Its only 20 minutes south of Lloydminster with pavement to the property and is in the Lloydminster School division. (Option for Lashburn). This bare land rectangular parcel is located adjacent to highway 17. You will enjoy a variety of berry bushes, spruce and evergreen trees. There is lots of room to build the dream home well back from the highway, grow a large garden, set up a hobby farm or store your equipment on this beautiful 5.01 acre property. Utilities are near by. Neighboring well reports show a good water supply. Building and land use changes are subject to RM approval. Call to view.