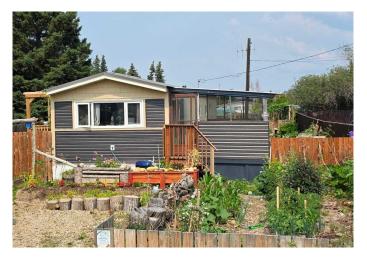

# \$139,900 - 412 1a Avenue Sw, Slave Lake

MLS® #A2241622

## \$139,900

1 Bedroom, 1.00 Bathroom, 896 sqft Residential on 0.14 Acres

NONE, Slave Lake, Alberta

This well-maintained 3-bedroom mobile home stands out with its private lot, thoughtful layout, and recent updates. Step inside to a bright, open floorplan with an abundance of kitchen cabinets and natural light throughout. The bedrooms are nicely sized, making this an ideal home for families, downsizers, or first-time buyers. Enjoy the outdoors in the fully fenced yard that backs onto peaceful greenspace â€" perfect for kids, pets, or your dream garden. The screened porch offers a cozy spot to relax and unwind. Additional highlights include new roof and siding, giving the home great curb appeal and peace of mind. Whether you're looking for a starter home or a quiet place to call your own, this one checks all the boxes. Affordable, adorable, and move-in ready â€" this one won't last long!