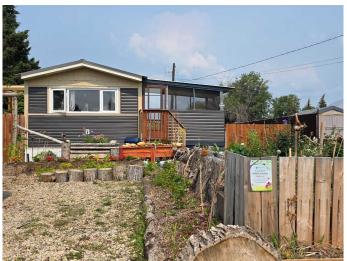

# \$139,900 - 412 1a Avenue Sw, Slave Lake

MLS® #A2241622

## \$139,900

1 Bedroom, 1.00 Bathroom, 896 sqft Residential on 0.14 Acres

NONE, Slave Lake, Alberta

This well-maintained 3-bedroom mobile home stands out with its private lot, thoughtful layout, and recent updates. Step inside to a bright, open floorplan with an abundance of kitchen cabinets and natural light throughout. The bedrooms are nicely sized, making this an ideal home for families, downsizers, or first-time buyers. Enjoy the outdoors in the fully fenced yard that backs onto peaceful greenspace â€" perfect for kids, pets, or your dream garden. The screened porch offers a cozy spot to relax and unwind. Additional highlights include new roof and siding, giving the home great curb appeal and peace of mind. Whether you're looking for a starter home or a quiet place to call your own, this one checks all the boxes. Affordable, adorable, and move-in ready â€" this one won't last long!