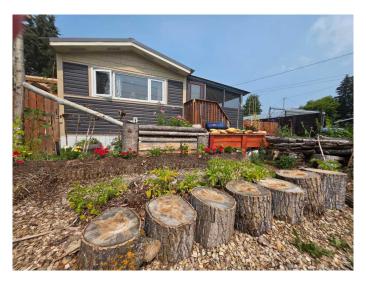

# \$139,900 - 412 1a Avenue Sw, Slave Lake

MLS® #A2241622

## \$139,900

1 Bedroom, 1.00 Bathroom, 896 sqft Residential on 0.14 Acres

NONE, Slave Lake, Alberta

This well-maintained 3-bedroom mobile home stands out with its private lot, thoughtful layout, and recent updates. Step inside to a bright, open floorplan with an abundance of kitchen cabinets and natural light throughout. The bedrooms are nicely sized, making this an ideal home for families, downsizers, or first-time buyers. Enjoy the outdoors in the fully fenced yard that backs onto peaceful greenspace â€" perfect for kids, pets, or your dream garden. The screened porch offers a cozy spot to relax and unwind. Additional highlights include new roof and siding, giving the home great curb appeal and peace of mind. Whether you're looking for a starter home or a quiet place to call your own, this one checks all the boxes. Affordable, adorable, and move-in ready â€" this one won't last long!