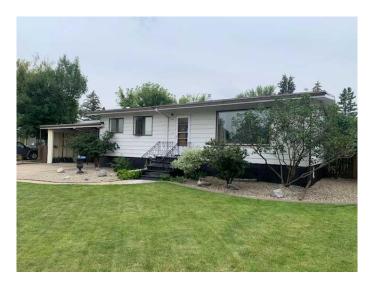

### \$415,000

3 Bedroom, 2.00 Bathroom, 1,040 sqft Residential on 0.23 Acres

Victoria Park, Lethbridge, Alberta

Here's a perfect family home, well built, and sitting on an unbelievable lot measuring 70 feet wide by 141 feet deep! It is beautifully landscaped. Imagine all the possibilities one could enjoy owning a lot this big in the city! It comes not only with a great southside location but it has close proximity to schools, hospital, Henderson pool, golf course and more. The house is in very nice condition and is well looked after.

Built in 1956

#### **Essential Information**

MLS® # A2241534 Price \$415,000

Bedrooms 3 Bathrooms 2.00

Full Baths 2

Square Footage 1,040
Acres 0.23
Vear Built 1956

Year Built 1956

Type Residential Sub-Type Detached

Style Bungalow