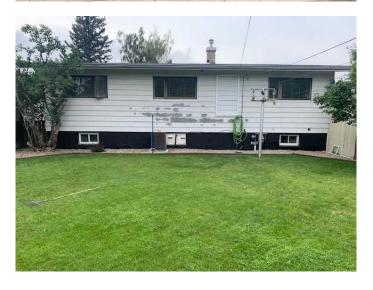

### \$415,000

3 Bedroom, 2.00 Bathroom, 1,040 sqft Residential on 0.23 Acres

Victoria Park, Lethbridge, Alberta

Here's a perfect family home, well built, and sitting on an unbelievable lot measuring 70 feet wide by 141 feet deep! It is beautifully landscaped. Imagine all the possibilities one could enjoy owning a lot this big in the city! It comes not only with a great southside location but it has close proximity to schools, hospital, Henderson pool, golf course and more. The house is in very nice condition and is well looked after.

#### **Exterior**

Exterior Features Other

Lot Description Back Lane, Back Yard

Roof Asphalt Shingle
Construction Wood Frame

Foundation Poured Concrete