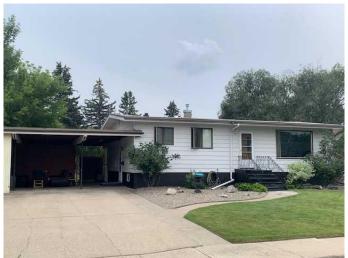

### \$415,000

3 Bedroom, 2.00 Bathroom, 1,040 sqft Residential on 0.23 Acres

Victoria Park, Lethbridge, Alberta

Here's a perfect family home, well built, and sitting on an unbelievable lot measuring 70 feet wide by 141 feet deep! It is beautifully landscaped. Imagine all the possibilities one could enjoy owning a lot this big in the city! It comes not only with a great southside location but it has close proximity to schools, hospital, Henderson pool, golf course and more. The house is in very nice condition and is well looked after.

#### **Amenities**

Parking Spaces 3

Parking Attached Carport

#### **Exterior**

Exterior Features Other

Lot Description Back Lane, Back Yard

Roof Asphalt Shingle
Construction Wood Frame

Foundation Poured Concrete