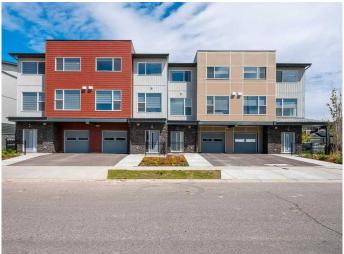

# \$3,179,200 - 88 Saddlestone Drive Ne, Calgary

MLS® #A2241472

\$3,179,200

0 Bedroom, 0.00 Bathroom, Commercial on 0.00 Acres

Saddle Ridge, Calgary, Alberta

100% Tenant Occupied | 8 Plex | Townhomes | Single Attached Garages & Full Driveway | 3-Storey | 2016 Built | Well Maintained | Incredible Location | Close to All Amenities. Investor's dream in the heart of NE Calgary! This fully rented 8-unit townhome complex on Saddlestone Drive offers immediate cash flow and long-term security. Built in 2016 and meticulously maintained, each of the 3-storey units features: Single attached garage + full driveway, In-unit laundry, Top-of-the-line finishes throughout, Spacious, modern layouts. Located in a vibrant, growing community close to schools, shopping, transit, and parks. With 100% tenant occupancy and strong rental history, this property is a rare opportunity for hands-off, turnkey income in one of Calgary's most desirable rental corridors. Property addresses included in this 8 plex are 88 Saddlestone Drive NE, 90 Saddlestone Drive NE, 92 Saddlestone Drive NE, 94 Saddlestone Drive NE, 701-70 Saddlestone Drive NE, 702-70 Saddlestone Drive NE, 703-70 Saddlestone Drive NE, 704-70 Saddlestone Drive NE.