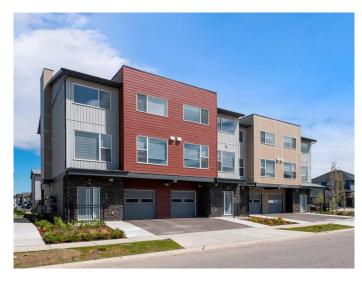

# \$3,179,200 - 88 Saddlestone Drive Ne, Calgary

MLS® #A2241472

\$3,179,200

0 Bedroom, 0.00 Bathroom, Commercial on 0.00 Acres

Saddle Ridge, Calgary, Alberta

100% Tenant Occupied | 8 Plex | Townhomes | Single Attached Garages & Full Driveway | 3-Storey | 2016 Built | Well Maintained | Incredible Location | Close to All Amenities. Investor's dream in the heart of NE Calgary! This fully rented 8-unit townhome complex on Saddlestone Drive offers immediate cash flow and long-term security. Built in 2016 and meticulously maintained, each of the 3-storey units features: Single attached garage + full driveway, In-unit laundry, Top-of-the-line finishes throughout, Spacious, modern layouts. Located in a vibrant, growing community close to schools, shopping, transit, and parks. With 100% tenant occupancy and strong rental history, this property is a rare opportunity for hands-off, turnkey income in one of Calgary's most desirable rental corridors. Property addresses included in this 8 plex are 88 Saddlestone Drive NE, 90 Saddlestone Drive NE, 92 Saddlestone Drive NE, 94 Saddlestone Drive NE, 701-70 Saddlestone Drive NE, 702-70 Saddlestone Drive NE, 703-70 Saddlestone Drive NE, 704-70 Saddlestone Drive NE.