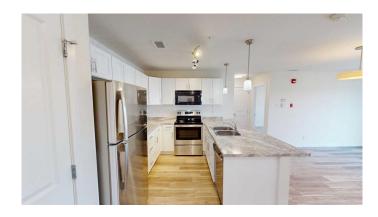

## \$1,700

2 Bedroom, 2.00 Bathroom, 825 sqft Rental on 0.00 Acres

Central Business District., Grande Prairie, Alberta

2 bed 2 bath unit in Toremide Towers!
In the heart of downtown and in close proximity to all amenities. The building has an elevator and is sound proofed. Spacious entry way with closet. Open kitchen with 5 stainless appliances and lots of cabinet and countertop space. Large living room with access to attached balcony separates the 2 bedrooms. Primary bedroom has 3 piece ensuite. Second bedroom has access to the 4 piece bathroom. In suite laundry and no baseboard heaters to take up floor space.

Rent includes water.

Cat Friendly with approval and a \$50/mo pet fee

Application required prior to viewing.

\*Pictures and 3D of similar unit\*

Appliances Dishwasher, Microwave Hood Fan, Oven, Refrigerator, Stove(s),

Washer/Dryer

**Exterior** 

Roof Asphalt Shingle

**Additional Information** 

Date Listed July 18th, 2025

Days on Market 2

**Listing Details** 