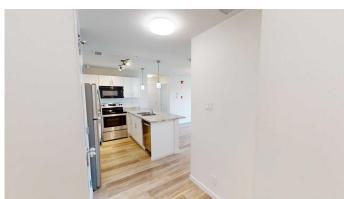

## \$1,700

2 Bedroom, 2.00 Bathroom, 825 sqft Rental on 0.00 Acres

Central Business District., Grande Prairie, Alberta

2 bed 2 bath unit in Toremide Towers!
In the heart of downtown and in close proximity to all amenities. The building has an elevator and is sound proofed. Spacious entry way with closet. Open kitchen with 5 stainless appliances and lots of cabinet and countertop space. Large living room with access to attached balcony separates the 2 bedrooms. Primary bedroom has 3 piece ensuite. Second bedroom has access to the 4 piece bathroom. In suite laundry and no baseboard heaters to take up floor space.

Rent includes water.

Cat Friendly with approval and a \$50/mo pet fee

Application required prior to viewing.

\*Pictures and 3D of similar unit\*