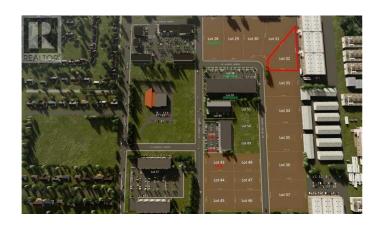

## \$380,000

0 Bedroom, 0.00 Bathroom, Land on 1.06 Acres

NONE, Lethbridge, Alberta

Fibre Optic High Speed Internet Broadcast
Business Park offers a unique mixed use
project with land sales built to suit
opportunities in a highly visible location.
Individual lots of various sizes are available,
ranging from 0.5 - 1.00 acres which can be
combined to form a bigger parcel. The land is
in close proximity to mature commercial and
residential neighborhoods, including 100+ new
residential units in the Broadcast Business
Park. Excellent access from 28th Street North