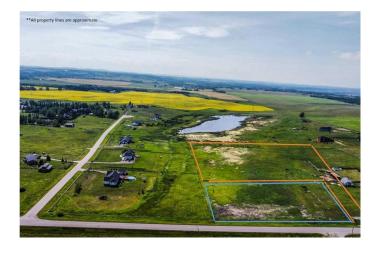

## \$500,000

0 Bedroom, 0.00 Bathroom, Land on 5.46 Acres

NONE, Rural Foothills County, Alberta

Lot 2 of 2 (neighboring land A2241307) Here are 2 residential acreage lots. This is the rear lot with private panhandle, it is 5.46 acres, has a portion that is environmental reserve, has a new paved approach and is ready for your development. There is a drilled well, natural gas on site, power and telephone running along 80 Street. Foothills and mountain views from these lands.