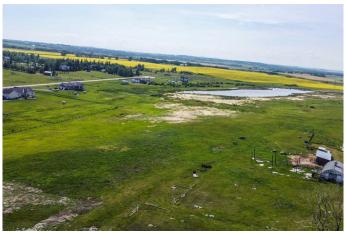

## \$500,000

0 Bedroom, 0.00 Bathroom, Land on 5.46 Acres

NONE, Rural Foothills County, Alberta

Lot 2 of 2 (neighboring land A2241307) Here are 2 residential acreage lots. This is the rear lot with private panhandle, it is 5.46 acres, has a portion that is environmental reserve, has a new paved approach and is ready for your development. There is a drilled well, natural gas on site, power and telephone running along 80 Street. Foothills and mountain views from these lands.