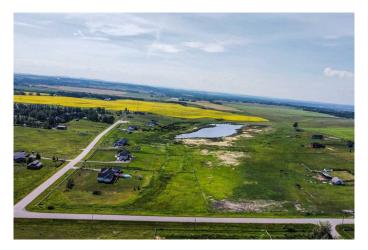

## \$500,000

0 Bedroom, 0.00 Bathroom, Land on 5.46 Acres

NONE, Rural Foothills County, Alberta

Lot 2 of 2 (neighboring land A2241307) Here are 2 residential acreage lots. This is the rear lot with private panhandle, it is 5.46 acres, has a portion that is environmental reserve, has a new paved approach and is ready for your development. There is a drilled well, natural gas on site, power and telephone running along 80 Street. Foothills and mountain views from these lands.