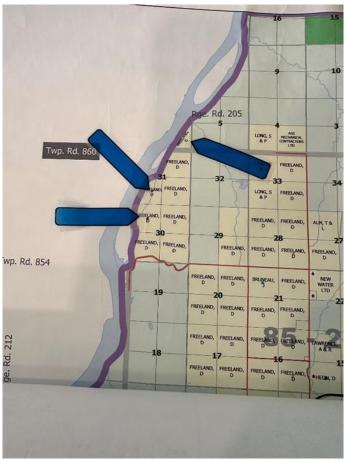

# \$1,495,000 - Range Road 210, Rural Northern Sunrise County

MLS® #A2241291

\$1,495,000

3 Bedroom, 2.00 Bathroom, Agri-Business on 0.00 Acres

NONE, Rural Northern Sunrise County, Alberta

Jet Set Retreat Located in North West Alberta Canada. This 309-Acre Estate with 3 separately Deeded parcels along The Mighty Peace River. Along with the Privacy You Would expect in a Higher end Estate. This 1500 Sq. Ft. Home offers 3 bedrooms, one and a half baths, open concept kitchen, vaulted ceilings through out the dinning and living rooms. The feature wall includes a wood burning fire place incased in stone, finishes this country cabin feel inside this home. Every thing is included from the teaspoons in the drawer to the leather couch and even the set of horns over the mantel. Outside this rustic home wrapped in cedar is a wrap around deck, views of the mighty peace valley and the wooded hills. Ideal for year round living or weekend retreats or just that special place to meet and make life long memories and friends. The three deeded parcels of land that are included with this dream property are ideal for raising cattle, as there is some fencing and cross fencing as well a grazing lease was inplace before and maybe available again if you qualify, which would add an additional 5 or more parcels of land with restrictions. The area offers some of the best hunting, fishing and recreation in Northern Alberta. The fact that this is a river flat the soil has produced quality grain, potatoes, carrots, beets, lettuce etcetera. The reality is if you have been

### **Community Information**

Address Range Road 210

Subdivision NONE

City Rural Northern Sunrise County

County Northern Sunrise County

Province Alberta

Postal Code T0H 3B0