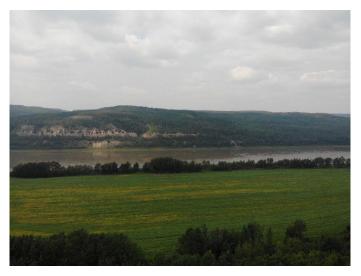

# \$1,495,000 - Range Road 210, Rural Northern Sunrise County

MLS® #A2241291

\$1,495,000

3 Bedroom, 2.00 Bathroom, Agri-Business on 0.00 Acres

NONE, Rural Northern Sunrise County, Alberta

Jet Set Retreat Located in North West Alberta Canada. This 309-Acre Estate with 3 separately Deeded parcels along The Mighty Peace River. Along with the Privacy You Would expect in a Higher end Estate. This 1500 Sq. Ft. Home offers 3 bedrooms, one and a half baths, open concept kitchen, vaulted ceilings through out the dinning and living rooms. The feature wall includes a wood burning fire place incased in stone, finishes this country cabin feel inside this home. Every thing is included from the teaspoons in the drawer to the leather couch and even the set of horns over the mantel. Outside this rustic home wrapped in cedar is a wrap around deck, views of the mighty peace valley and the wooded hills. Ideal for year round living or weekend retreats or just that special place to meet and make life long memories and friends. The three deeded parcels of land that are included with this dream property are ideal for raising cattle, as there is some fencing and cross fencing as well a grazing lease was inplace before and maybe available again if you qualify, which would add an additional 5 or more parcels of land with restrictions. The area offers some of the best hunting, fishing and recreation in Northern Alberta. The fact that this is a river flat the soil has produced quality grain, potatoes, carrots, beets, lettuce etcetera. The reality is if you have been

looking for that special place to Call Home to make memories that last a life time, This is the place and the time is Now. Many memories were made over the years now it is time for you to make your own Priceless Memories. Schedule your Private Tour Today and discover the endless possibilities of this 309-acre Sanctuary!!!