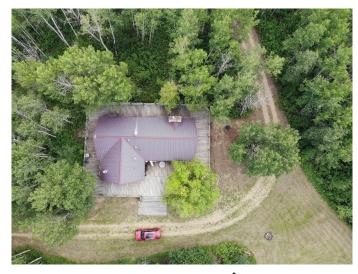

# \$1,495,000 - Range Road 210, Rural Northern Sunrise County

MLS® #A2241291

\$1,495,000

3 Bedroom, 2.00 Bathroom, Agri-Business on 0.00 Acres

NONE, Rural Northern Sunrise County, Alberta

Jet Set Retreat Located in North West Alberta Canada. This 309-Acre Estate with 3 separately Deeded parcels along The Mighty Peace River. Along with the Privacy You Would expect in a Higher end Estate. This 1500 Sq. Ft. Home offers 3 bedrooms, one and a half baths, open concept kitchen, vaulted ceilings through out the dinning and living rooms. The feature wall includes a wood burning fire place incased in stone, finishes this country cabin feel inside this home. Every thing is included from the teaspoons in the drawer to the leather couch and even the set of horns over the mantel. Outside this rustic home wrapped in cedar is a wrap around deck, views of the mighty peace valley and the wooded hills. Ideal for year round living or weekend retreats or just that special place to meet and make life long memories and friends. The three deeded parcels of land that are included with this dream property are ideal for raising cattle, as there is some fencing and cross fencing as well a grazing lease was inplace before and maybe available again if you qualify, which would add an additional 5 or more parcels of land with restrictions. The area offers some of the best hunting, fishing and recreation in Northern Alberta. The fact that this is a river flat the soil has produced quality grain, potatoes, carrots, beets, lettuce etcetera. The reality is if you have been

looking for that special place to Call Home to make memories that last a life time, This is the place and the time is Now. Many memories were made over the years now it is time for you to make your own Priceless Memories. Schedule your Private Tour Today and discover the endless possibilities of this 309-acre Sanctuary!!!