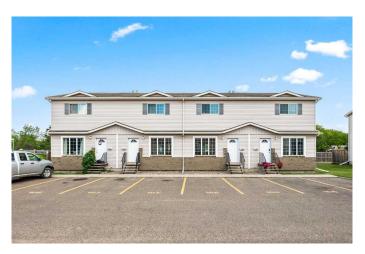

# \$159,900 - 106, 4701 47 Avenue, Lloydminster

MLS® #A2241254

### \$159,900

3 Bedroom, 2.00 Bathroom, 1,116 sqft Residential on 0.00 Acres

East Lloydminster, Lloydminster, Saskatchewan

Low-Maintenance Living in a Great Location. This 1,116 sqft townhouse offers a functional layout with an open floor plan, perfect for everyday living. Built in 2006 and located on the Saskatchewan side, this home features 3 bedrooms, 2 bathrooms, and an unfinished basementâ€"ideal for storage or future development. Appliances are all included, and condo living means less to worry aboutâ€"snow removal and lawn care are taken care of through the condo fees. Whether you're looking to downsize, invest, or buy your first home, this unit is a solid choice in a well-maintained complex.