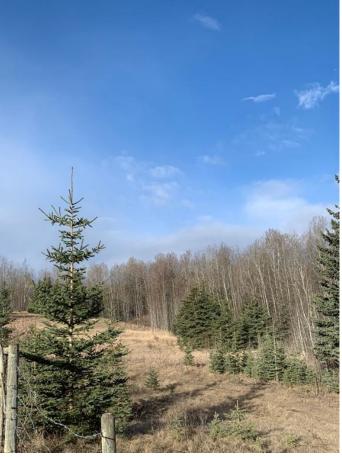

## \$349,900

0 Bedroom, 0.00 Bathroom, Land on 70.29 Acres

NONE, Rural Yellowhead County, Alberta

70 acres !!!Shining Bank Lake area . This spectacular parcel is a great start for anyone looking for that recreational or residential property and be able to be close to the lake . This property has a great start with a cabin that could be made into a perfect little getaway home , there is power on property and a well . Gas is close by . The property is treed and has a creek . Endless possibilities to fill your dream of country living. Immediate possession can be had !