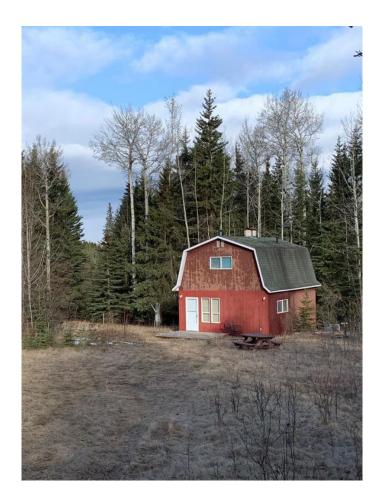

## \$349,900

0 Bedroom, 0.00 Bathroom, Land on 70.29 Acres

NONE, Rural Yellowhead County, Alberta

70 acres !!!Shining Bank Lake area . This spectacular parcel is a great start for anyone looking for that recreational or residential property and be able to be close to the lake . This property has a great start with a cabin that could be made into a perfect little getaway home , there is power on property and a well . Gas is close by . The property is treed and has a creek . Endless possibilities to fill your dream of country living. Immediate possession can be had !