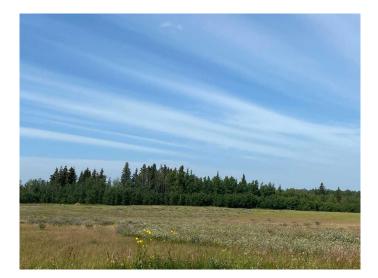

#### \$178,900

0 Bedroom, 0.00 Bathroom, Land on 76.94 Acres

NONE, Rural Saddle Hills County, Alberta

This great acreage is close to Spirit River, and has a creek run through it on the west. There is a fence on the west as well as a little land on the west side of the creek. It is great hay land, has had great crops in the past and perfect for you new acreage. This is also great hunting land with elk, deer and moose in WMU

359. Sevices are near by with municipal water available in the future. Drive by and take a look. Do not go on the land without permission.