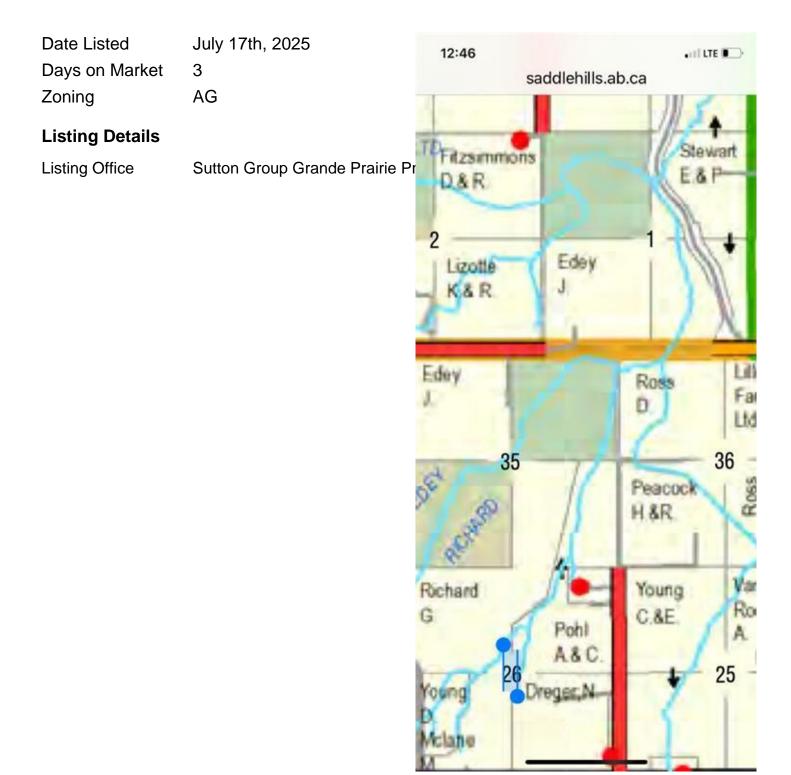

# \$178,900 - Se 35 78 7 W^, Rural Saddle Hills County

MLS® #A2240887

## **Community Information**

| Address     | Se 35 78 7 W^             |
|-------------|---------------------------|
| Subdivision | NONE                      |
| City        | Rural Saddle Hills County |
| County      | Saddle Hills County       |
| Province    | Alberta                   |
| Postal Code | T0H 3G0                   |