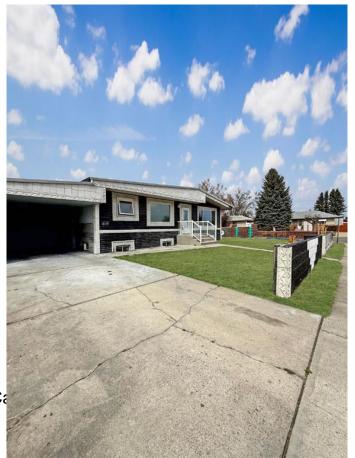

## \$474,900

6 Bedroom, 2.00 Bathroom, 1,102 sqft Residential on 0.14 Acres

Majestic Place, Lethbridge, Alberta

Welcome to this 601 25St North, This 6-bedroom non-conforming suited home is situated on a large corner lot. Offering ample space and versatility, this property features 3 bedrooms on the upper level and 3 bedrooms below, perfect for multi-generational living or future suite development. The home boasts a double detached garage and plenty of room for outdoor enjoyment. There is a long list of updates which include a roof within 10 years, flooring, paint, countertops and many more! Enjoy the convenience of being located near popular amenities including shopping, dining, and entertainment, with easy access to Walmart and a variety of food places. This home is ideal for those seeking a blend of comfort, convenience, and potential for future growth. Don't miss out on this opportunity and call your favourite REALTOR® today!

#### **Amenities**

Parking Spaces 5

Parking Double Garage Detached, Ca

# of Garages 2