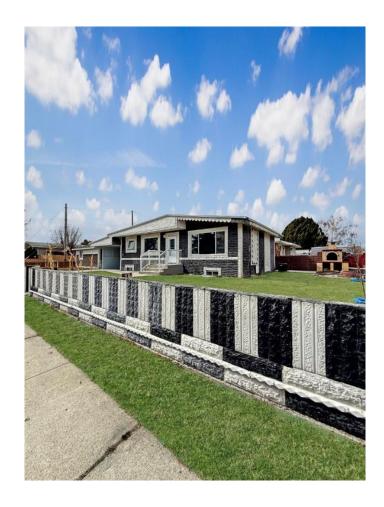

## \$474,900

6 Bedroom, 2.00 Bathroom, 1,102 sqft Residential on 0.14 Acres

Majestic Place, Lethbridge, Alberta

Welcome to this 601 25St North, This 6-bedroom non-conforming suited home is situated on a large corner lot. Offering ample space and versatility, this property features 3 bedrooms on the upper level and 3 bedrooms below, perfect for multi-generational living or future suite development. The home boasts a double detached garage and plenty of room for outdoor enjoyment. There is a long list of updates which include a roof within 10 years, flooring, paint, countertops and many more! Enjoy the convenience of being located near popular amenities including shopping, dining, and entertainment, with easy access to Walmart and a variety of food places. This home is ideal for those seeking a blend of comfort, convenience, and potential for future growth. Don't miss out on this opportunity and call your favourite REALTOR® today!

#### **Exterior**

Exterior Features Other

Lot Description Back Lane, Back Yard, Lands

Roof Asphalt Shingle

Construction Stone

Foundation Poured Concrete