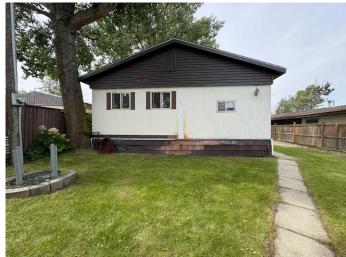

# \$199,900

2 Bedroom, 2.00 Bathroom, 1,484 sqft Residential on 0.17 Acres

Palo, Sylvan Lake, Alberta

Located in the Palo subdivision of Sylvan Lake, just a few blocks from the beach, this double wide mobile home offers the rare benefit of owning your own 50x150 lotâ€"NO LOT FEES!! With plenty of space inside and out, this property features 2 bedrooms, 2 full bathrooms, a bright kitchen, and a comfortable living room. A 14 X 34 addition provides extra living space or flexible use as a quest suite, office, or recreation area. The oversized double garage is perfect for year-round projects or secure parking. There's also room for your RV with designated parking. Whether you're looking for a full-time home or a weekend getaway close to the lake, this property offers outstanding value and flexibility in a prime location.

### Interior

Interior Features Ceiling Fan(s)

Appliances Dishwasher, Dryer, Refrigerator, Stove(s), Washer

Heating Forced Air, Natural Gas

Cooling None
Basement None