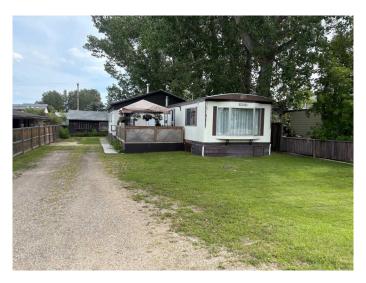

# \$199,900

2 Bedroom, 2.00 Bathroom, 1,484 sqft Residential on 0.17 Acres

Palo, Sylvan Lake, Alberta

Located in the Palo subdivision of Sylvan Lake, just a few blocks from the beach, this double wide mobile home offers the rare benefit of owning your own 50x150 lotâ€"NO LOT FEES!! With plenty of space inside and out, this property features 2 bedrooms, 2 full bathrooms, a bright kitchen, and a comfortable living room. A 14 X 34 addition provides extra living space or flexible use as a quest suite, office, or recreation area. The oversized double garage is perfect for year-round projects or secure parking. There's also room for your RV with designated parking. Whether you're looking for a full-time home or a weekend getaway close to the lake, this property offers outstanding value and flexibility in a prime location.

#### **Exterior**

Exterior Features None

Lot Description Level, Wooded

Roof Metal

Construction Aluminum Siding

Foundation None