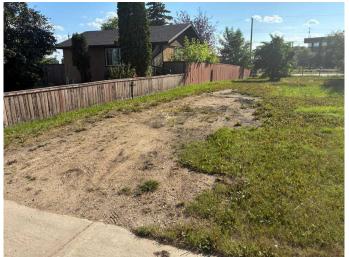

#### \$100,000

0 Bedroom, 0.00 Bathroom, Land on 0.18 Acres

Hillside., Grande Prairie, Alberta

Welcome to 9626 Hillcrest Drive, a prime vacant infill lot in the well-established Hillside neighborhood of Grande Prairie. This 738.8 m² (approx. 7,950 sq ft) lot is zoned RG (Residential General), making it an excellent opportunity for building a duplex or legal up/down suite.

Situated in a mature area experiencing steady redevelopment, this spacious lot offers the flexibility to design a functional and profitable income property. With rear alley access, there's room to accommodate off-street parking or detached garages â€" ideal for maximizing rental value and curb appeal.