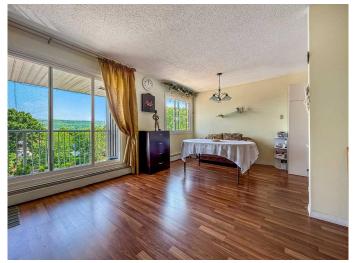

# \$72,000

2 Bedroom, 1.00 Bathroom, 901 sqft Residential on 0.00 Acres

Downtown, Fort McMurray, Alberta

Welcome to this TOP FLOOR, TWO BEDROOM UNIT with east facing windows and a view of the riverbank from your updated balcony! Owner occupied for over 20 years, this spacious, bright and meticulously kept apartment unit will immediately feel like home. you are welcomed by a spacious foyer offering 2 great closets for all of the coats & shoes plus extra storage space. Plenty of room to host and gather in this large living room with appointed dining space and galley style kitchen. Two generous sized bedrooms with good closets and a full bathroom complete this interior space. Outside is a gorgeous, updated balcony with views of the river banks and a ton of greenery. The well maintained building was recently updated with metal siding & fresh paint. This is a rare opportunity to own a top floor, 2 bedroom unit in a central downtown location; be sure to call today to schedule your private viewing.