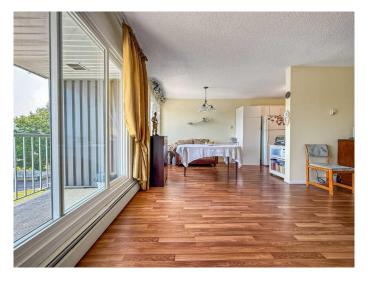

# \$72,000

2 Bedroom, 1.00 Bathroom, 901 sqft Residential on 0.00 Acres

Downtown, Fort McMurray, Alberta

Welcome to this TOP FLOOR, TWO BEDROOM UNIT with east facing windows and a view of the riverbank from your updated balcony! Owner occupied for over 20 years, this spacious, bright and meticulously kept apartment unit will immediately feel like home. you are welcomed by a spacious foyer offering 2 great closets for all of the coats & shoes plus extra storage space. Plenty of room to host and gather in this large living room with appointed dining space and galley style kitchen. Two generous sized bedrooms with good closets and a full bathroom complete this interior space. Outside is a gorgeous, updated balcony with views of the river banks and a ton of greenery. The well maintained building was recently updated with metal siding & fresh paint. This is a rare opportunity to own a top floor, 2 bedroom unit in a central downtown location; be sure to call today to schedule your private viewing.