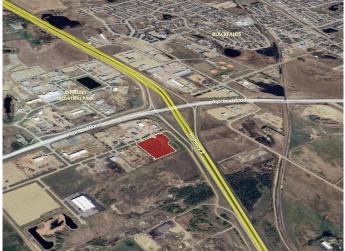

#### \$2,731,700

0 Bedroom, 0.00 Bathroom, Land on 9.26 Acres

Aspelund Industrial Park, Rural Lacombe County, Alberta

This 9.26 acre lot, located in Aspelund Industrial Park, is available for sale and priced at \$295,000.00 per acre. The lot is graded, compacted and fully serviced including gas, electricity, and internet. Located just minutes away from the Town of Blackfalds and the City of Red Deer, this location offers direct exposure to Highway 2 with quick access to Highway 2 southbound. Neighbouring businesses in the Industrial Park include Pidherney's, Craig Manufacturing, and Eagle Well Servicing.