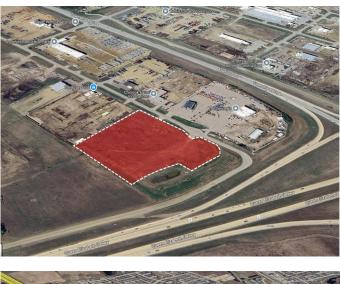

#### \$2,731,700

0 Bedroom, 0.00 Bathroom, Land on 9.26 Acres

Aspelund Industrial Park, Rural Lacombe County, Alberta

This 9.26 acre lot, located in Aspelund Industrial Park, is available for sale and priced at \$295,000.00 per acre. The lot is graded, compacted and fully serviced including gas, electricity, and internet. Located just minutes away from the Town of Blackfalds and the City of Red Deer, this location offers direct exposure to Highway 2 with quick access to Highway 2 southbound. Neighbouring businesses in the Industrial Park include Pidherney's, Craig Manufacturing, and Eagle Well Servicing.