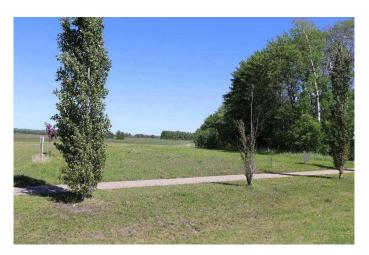

# \$149,900 - 5 28124 Township Rd 412, Rural Lacombe County

MLS® #A2240500

\$149,900

0 Bedroom, 0.00 Bathroom, Land on 0.76 Acres

Wilson's Beach Estates, Rural Lacombe County, Alberta

Welcome to Wilson's Beach Estatesâ€"the perfect place at Gull Lake, Alberta for your year-round home or weekend retreat! This spacious .76-acre estate lot comes fully serviced with electricity, natural gas, and a centralized water and sewer system. Unlike most rural properties, Wilson's Beach Estates offers modern convenienceâ€"each lot is tied into a shared community water and wastewater system, providing the ease of city-style services while enjoying the calm and beauty of lake life.

Located just a 5-minute walk from the shores of Gull Lake on the southeast side, this partially treed lot offers both privacy and room to build your vision. Anderson Park is nearby, offering a family-friendly space to gather and play. Enjoy everything lake life has to offerâ€"boating, swimming, kayaking, paddleboarding, fishing, snowmobiling, ice fishing, and moreâ€"right outside your door.

Zoned Residential Lake Area District, all development must comply with Lacombe County bylaws and the Wilson's Beach Estates Architectural Guidelines, helping preserve long-term value and harmony in the community.