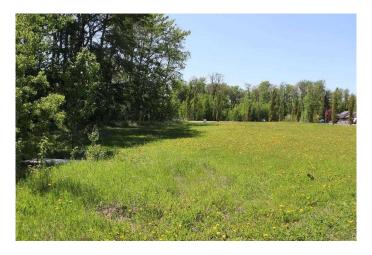

# \$149,900 - 5 28124 Township Rd 412, Rural Lacombe County

MLS® #A2240500

\$149,900

0 Bedroom, 0.00 Bathroom, Land on 0.76 Acres

Wilson's Beach Estates, Rural Lacombe County, Alberta

Welcome to Wilson's Beach Estatesâ€"the perfect place at Gull Lake, Alberta for your year-round home or weekend retreat! This spacious .76-acre estate lot comes fully serviced with electricity, natural gas, and a centralized water and sewer system. Unlike most rural properties, Wilson's Beach Estates offers modern convenienceâ€"each lot is tied into a shared community water and wastewater system, providing the ease of city-style services while enjoying the calm and beauty of lake life.

Located just a 5-minute walk from the shores of Gull Lake on the southeast side, this partially treed lot offers both privacy and room to build your vision. Anderson Park is nearby, offering a family-friendly space to gather and play. Enjoy everything lake life has to offerâ€"boating, swimming, kayaking, paddleboarding, fishing, snowmobiling, ice fishing, and moreâ€"right outside your door.

Zoned Residential Lake Area District, all development must comply with Lacombe County bylaws and the Wilson's Beach Estates Architectural Guidelines, helping preserve long-term value and harmony in the community.