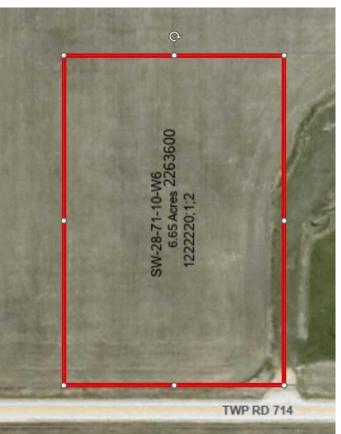

# \$130,000 - Sw-28-71-10-w6, 6.65 Acre Parcel - Lot 2 Off, Rural Grande Prairie No. 1, County of

MLS® #A2240488

#### **Essential Information**

| MLS® #    | A2240488         |
|-----------|------------------|
| Price     | \$130,000        |
| Bathrooms | 0.00             |
| Acres     | 6.65             |
| Туре      | Land             |
| Sub-Type  | Residential Land |
| Status    | Active           |

#### **Community Information**

| Address     | Sw-28-71-10-w6, 6.65 Acre F   |
|-------------|-------------------------------|
| Subdivision | NONE                          |
| City        | Rural Grande Prairie No. 1, C |
| County      | Grande Prairie No. 1, County  |
| Province    | Alberta                       |
| Postal Code | ТОНОСО                        |