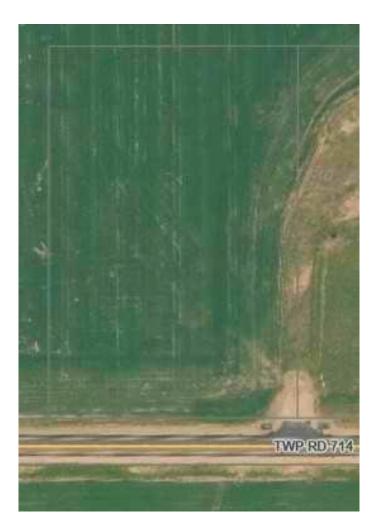

#### \$130,000

0 Bedroom, 0.00 Bathroom, Land on 6.65 Acres

NONE, Rural Grande Prairie No. 1, County of, Alberta

New Listing – 6.65 Acres Just Minutes from Beaverlodge!

Discover the perfect blend of country living and convenience with this 6.65-acre parcel of County Residential (CR3) land, now available just off Highway 722. Located only minutes from Beaverlodge, this property offers pavement right to the driveway for year-round easy access. A paved approach is already in place, making it ready for your future plans.

### **Additional Information**

Date ListedJuly 16th, 2025Days on Market1ZoningCR-3