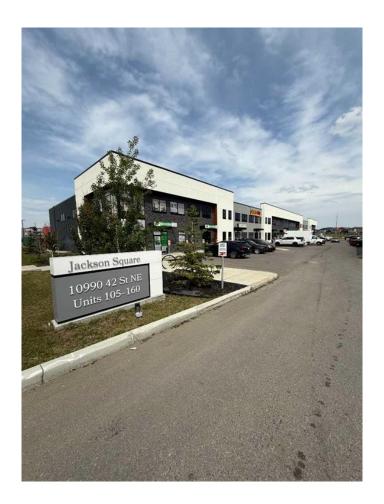

#### \$1,013,000

0 Bedroom, 0.00 Bathroom, Commercial on 0.00 Acres

Stoney 3, Calgary, Alberta

An excellent opportunity to own a versatile and well-located industrial bay in Calgary's thriving northeast corridor. This 2,500 sq ft IG-zoned unit features clear-span warehouse space with high ceilings and a convenient drive-in overhead door, making it ideal for a variety of business usesâ€"including an auto body shop, mechanic service, or detailing business. A rare bonus in today's market, the unit includes a 300 sq ft exterior storage area, perfect for additional inventory or equipment. There is also potential to construct a second-floor mezzanine for office or extra storage space. The unit comes with four assigned parking stalls and is located in a professionally managed complex with generous on-site parking. Positioned just off Metis Trail and Country Hills Boulevard, the property offers excellent access to major transportation routes, Calgary International Airport, and nearby commercial amenities. Whether you're an owner-user looking for a turnkey space or an investor seeking strong long-term value, this bay is a flexible and strategic choice.