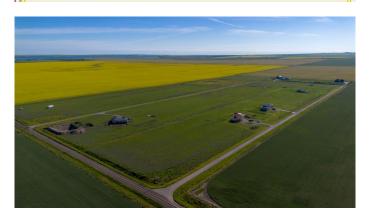

### \$79,000

0 Bedroom, 0.00 Bathroom, Land on 3.10 Acres

NONE, Rural Cardston County, Alberta

Your Paradise Awaits! With over 3.1 acres of beautifully balanced land, this lot offers the rare combination of size, shape, and scenic surroundings. This square-shaped lot is ideal for designing a home with maximum exposure to natural light and surrounding views. Whether you're envisioning a peaceful country residence or a welcoming Airbnb retreat, this land provides the perfect canvas. Located just minutes from town, with power and gas nearby, and water available via hauling or drilling, everything you need is within reach. From sunrise coffees on your future porch to weekend trips to Waterton or the sandy shores of St. Mary's, this is a location that encourages connection with both nature and community. Call your favourite REALTOR® and come take a look!