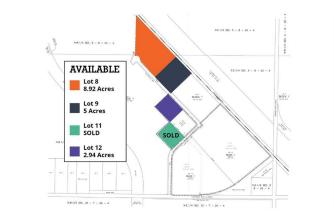

# \$995,000

0 Bedroom, 0.00 Bathroom, Land on 5.00 Acres

NONE, Rural Lethbridge County, Alberta

Rural industrial park opportunity with a number of lots available for purchase including a ranging from 2.94 acres up to 8.92 acres in size. With lower municipal taxes than the City of Lethbridge, this rural location is a great site for industrial development. Located southeast of Lethbridge along Highway 4 with ease of access to Lethbridge and the surrounding area. With lower

# **Community Information**

AddressLot 9, Taylor Park Taylor Park DriveSubdivisionNONE

| City        | Rural Lethbridge County |
|-------------|-------------------------|
| County      | Lethbridge County       |
| Province    | Alberta                 |
| Postal Code | T1K 8G8                 |