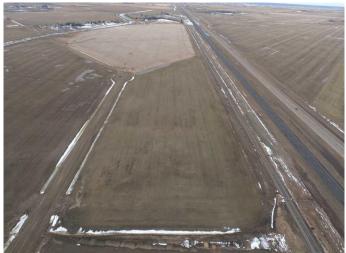

# \$995,000

0 Bedroom, 0.00 Bathroom, Land on 5.00 Acres

NONE, Rural Lethbridge County, Alberta

Rural industrial park opportunity with a number of lots available for purchase including a ranging from 2.94 acres up to 8.92 acres in size. With lower municipal taxes than the City of Lethbridge, this rural location is a great site for industrial development. Located southeast of Lethbridge along Highway 4 with ease of access to Lethbridge and the surrounding area. With lower

municipal taxes than the City of Lethbridge, this rural location is a great site for industrial development. Neighbouring businesses include Ritchie Bros. Auctioneers, Core-Ag Inputs, Nordtek Aluminum Trailers., and P&H Wilson Siding.

### Exterior

Lot Description Irregular Lot