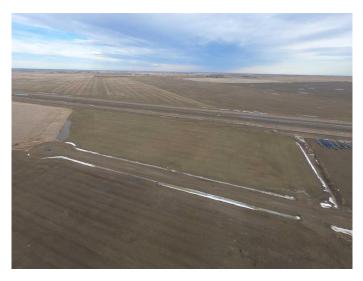

# \$995,000

0 Bedroom, 0.00 Bathroom, Land on 5.00 Acres

NONE, Rural Lethbridge County, Alberta

Rural industrial park opportunity with a number of lots available for purchase including a ranging from 2.94 acres up to 8.92 acres in size. With lower municipal taxes than the City of Lethbridge, this rural location is a great site for industrial development. Located southeast of Lethbridge along Highway 4 with ease of access to Lethbridge and the surrounding area. With lower

municipal taxes than the City of Lethbridge, this rural location is a great site for industrial development. Neighbouring businesses include Ritchie Bros. Auctioneers, Core-Ag Inputs, Nordtek Aluminum Trailers., and P&H Wilson Siding.