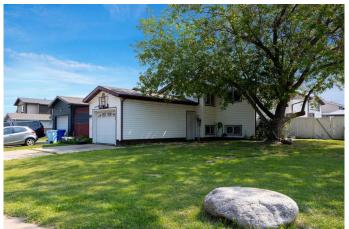

## \$414,900

5 Bedroom, 2.00 Bathroom, 1,028 sqft Residential on 0.12 Acres

Thickwood, Fort McMurray, Alberta

Welcome this spacious and well-maintained home situated on a corner lot in a desirable location. Featuring 5 bedrooms and 2 bathrooms, this property offers plenty of space for the growing family. Across from Birchwood trails and greenbelt, close to schools, grocery stores, and restaurants. Some recent upgrades include renovated bathroom, newer kitchen counter-tops, fresh paint and newer hot water tank. Enjoy the hot tub to relax in or some family time fun! Fenced in yard space with a closed-in sun room to enjoy! This home combines functionality with style, offering everything you need in a family-friendly neighbourhood. Don't miss out! Schedule your private showing today!

#### **Exterior**

Exterior Features Private Yard

Lot Description Back Lane, Back Yard, Corner Lot, Few Trees, Gazebo, No Neighbours

Behind, Greenbelt, Other

Roof Asphalt

Construction Vinyl Siding

Foundation Poured Concrete