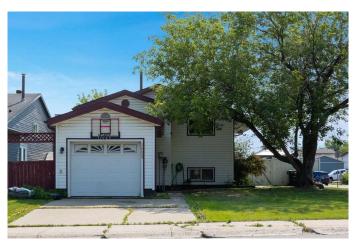

# \$414,900 - 1053 Timberline Drive, Fort McMurray

MLS® #A2240253

## \$414,900

5 Bedroom, 2.00 Bathroom, 1,028 sqft Residential on 0.12 Acres

Thickwood, Fort McMurray, Alberta

Welcome this spacious and well-maintained home situated on a corner lot in a desirable location. Featuring 5 bedrooms and 2 bathrooms, this property offers plenty of space for the growing family. Across from Birchwood trails and greenbelt, close to schools, grocery stores, and restaurants. Some recent upgrades include renovated bathroom, newer kitchen counter-tops, fresh paint and newer hot water tank. Enjoy the hot tub to relax in or some family time fun! Fenced in yard space with a closed-in sun room to enjoy! This home combines functionality with style, offering everything you need in a family-friendly neighbourhood. Don't miss out! Schedule your private showing today!