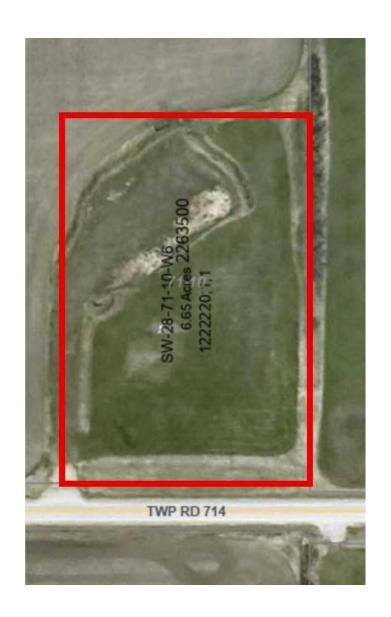

# \$130,000 - Sw-28-71-10-6, 6.65 Acre Parcel - Lot 1 Off, Rural Grande Prairie No. 1, County of

MLS® #A2240219

### \$130,000

0 Bedroom, 0.00 Bathroom, Land on 6.65 Acres

NONE, Rural Grande Prairie No. 1, County of, Alberta

New Listing – 6.65 Acres Just Minutes from Beaverlodge!

Discover the perfect blend of country living and convenience with this 6.65-acre parcel of County Residential (CR3) land, now available just off Highway 722. Located only minutes from Beaverlodge, this property offers pavement right to the driveway for year-round easy access. A paved approach is already in place, making it ready for your future plans.

# **Community Information**

Address Sw-28-71-10-6, 6.65 Acre Pa

Subdivision NONE

City Rural Grande Prairie No. 1, C

County Grande Prairie No. 1, County

Province Alberta
Postal Code T0H0C0