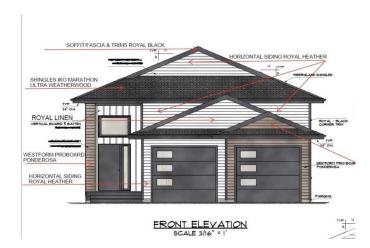

### \$614,900

5 Bedroom, 3.00 Bathroom, 1,203 sqft Residential on 0.12 Acres

Northridge., Grande Prairie, Alberta

SAMPLE PHOTOS. COMPLETE MAY 31/2025. INTRODUCING THE INVESTOR **CROSSTOWN WITH GARAGES! REVENUE** ALERT!! LEGAL UP/DOWN SUITED UNIT WITH AWESOME LOCATION IN NORTHRIDGE! THIS HARKER HOMES INVESTOR - JOB# 276, is a Legal suite that combines Harker's Famous Finishing, attention to detail and exceptional quality in a detached home that creates excellent return on investment. The upper Unit is 1203 Sqft and features 3 bedrooms and 2 full baths. The Lower unit is 1257 sqft and has 2 bedrooms and 1 full bath. Each unit comes with 6 appliances, so all you need to do is move in and start collecting rent. The upper unit comes with a deck.

Type Residential

Sub-Type Detached

Style Bi-Level Status Active

#### **Exterior**

Exterior Features None
Lot Description Cleared
Roof Fiberglass

Construction Stone, Vinyl Siding Foundation Poured Concrete