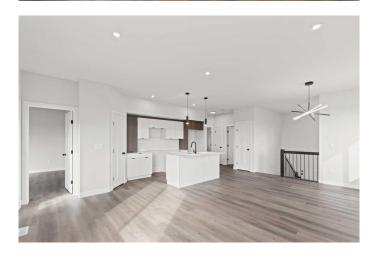

### \$614,900

5 Bedroom, 3.00 Bathroom, 1,203 sqft Residential on 0.12 Acres

Northridge., Grande Prairie, Alberta

SAMPLE PHOTOS. COMPLETE MAY 31/2025. INTRODUCING THE INVESTOR **CROSSTOWN WITH GARAGES! REVENUE** ALERT!! LEGAL UP/DOWN SUITED UNIT WITH AWESOME LOCATION IN NORTHRIDGE! THIS HARKER HOMES INVESTOR - JOB# 276, is a Legal suite that combines Harker's Famous Finishing, attention to detail and exceptional quality in a detached home that creates excellent return on investment. The upper Unit is 1203 Sqft and features 3 bedrooms and 2 full baths. The Lower unit is 1257 sqft and has 2 bedrooms and 1 full bath. Each unit comes with 6 appliances, so all you need to do is move in and start collecting rent. The upper unit comes with a deck.

## Interior

Interior Features Pantry
Appliances None

Heating Forced Air, Natural Gas

Cooling None
Has Basement Yes

Basement Full, Suite