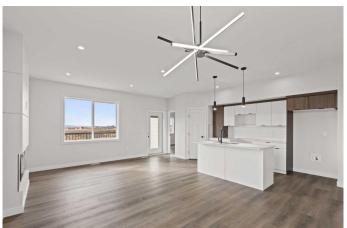

### \$614,900

5 Bedroom, 3.00 Bathroom, 1,203 sqft Residential on 0.12 Acres

Northridge., Grande Prairie, Alberta

SAMPLE PHOTOS. COMPLETE MAY 31/2025. INTRODUCING THE INVESTOR **CROSSTOWN WITH GARAGES! REVENUE** ALERT!! LEGAL UP/DOWN SUITED UNIT WITH AWESOME LOCATION IN NORTHRIDGE! THIS HARKER HOMES INVESTOR - JOB# 276, is a Legal suite that combines Harker's Famous Finishing, attention to detail and exceptional quality in a detached home that creates excellent return on investment. The upper Unit is 1203 Sqft and features 3 bedrooms and 2 full baths. The Lower unit is 1257 sqft and has 2 bedrooms and 1 full bath. Each unit comes with 6 appliances, so all you need to do is move in and start collecting rent. The upper unit comes with a deck.

## Interior

Interior Features Pantry
Appliances None

Heating Forced Air, Natural Gas

Cooling None
Has Basement Yes

Basement Full, Suite