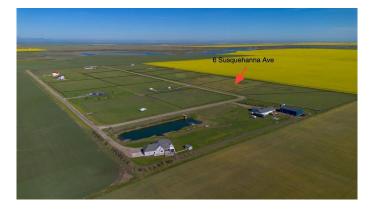

# \$79,000 - 6 Susquehanna Avenue, Rural Cardston County

MLS® #A2240217

#### \$79,000

0 Bedroom, 0.00 Bathroom, Land on 3.24 Acres

NONE, Rural Cardston County, Alberta

Smaller Footprint, Big Alberta Feel! This charming 3.17 acre lot proves that you don't need a huge piece of land to have big potential. Slightly narrower than neighbouring parcels, this lot is still perfectly suited for a cozy homestead, retirement bungalow, or even a charming short-term rental that offers a slice of paradise. Set in a growing rural subdivision just 5 minutes from Cardston, this property enjoys the same breathtaking mountain views, star-filled skies, and country calm. Power and gas are nearby, and water access is flexible. With outdoor attractions like Waterton Lakes National Park and St. Mary's Reservoir nearby, guests and residents alike will love the natural beauty and simple pleasures this area offers. Call your favourite REALTOR® for more info today!

#### **Community Information**

| Address     | 6 Susquehanna Avenue  |
|-------------|-----------------------|
| Subdivision | NONE                  |
| City        | Rural Cardston County |
| County      | Cardston County       |
| Province    | Alberta               |
| Postal Code | TOK OKO               |