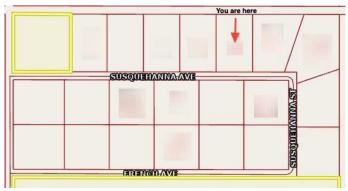

# \$79,000 - 6 Susquehanna Avenue, Rural Cardston County

MLS® #A2240217

#### \$79,000

0 Bedroom, 0.00 Bathroom, Land on 3.24 Acres

NONE, Rural Cardston County, Alberta

Smaller Footprint, Big Alberta Feel! This charming 3.17 acre lot proves that you don't need a huge piece of land to have big potential. Slightly narrower than neighbouring parcels, this lot is still perfectly suited for a cozy homestead, retirement bungalow, or even a charming short-term rental that offers a slice of paradise. Set in a growing rural subdivision just 5 minutes from Cardston, this property enjoys the same breathtaking mountain views, star-filled skies, and country calm. Power and gas are nearby, and water access is flexible. With outdoor attractions like Waterton Lakes National Park and St. Mary's Reservoir nearby, guests and residents alike will love the natural beauty and simple pleasures this area offers. Call your favourite REALTOR® for more info today!

#### **Community Information**

| Address     | 6 Susquehanna Avenue  |
|-------------|-----------------------|
| Subdivision | NONE                  |
| City        | Rural Cardston County |
| County      | Cardston County       |
| Province    | Alberta               |
| Postal Code | TOK OKO               |