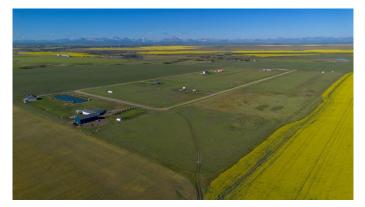

#### \$79,000

0 Bedroom, 0.00 Bathroom, Land on 3.24 Acres

NONE, Rural Cardston County, Alberta

Smaller Footprint, Big Alberta Feel! This charming 3.17 acre lot proves that you don't need a huge piece of land to have big potential. Slightly narrower than neighbouring parcels, this lot is still perfectly suited for a cozy homestead, retirement bungalow, or even a charming short-term rental that offers a slice of paradise. Set in a growing rural subdivision just 5 minutes from Cardston, this property enjoys the same breathtaking mountain views, star-filled skies, and country calm. Power and gas are nearby, and water access is flexible. With outdoor attractions like Waterton Lakes National Park and St. Mary's Reservoir nearby, guests and residents alike will love the natural beauty and simple pleasures this area offers. Call your favourite REALTOR® for more info today!