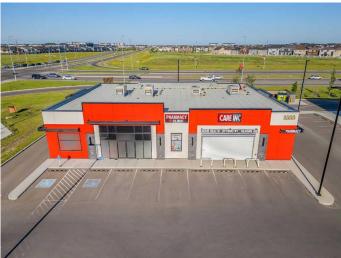

#### \$43

0 Bedroom, 0.00 Bathroom, Commercial on 0.00 Acres

Stoney 3, Calgary, Alberta

Seize this RARE chance to lease a premium retail bay with a DRIVE-THRU DRIVE-THRU DRIVE-THRU , located at the busy intersection of Country Hills Blvd NE and Metis Trail. This 2,500 ± square feet leaseable retail space offers unbeatable exposure and accessibility in one of Northeast Calgaryâ€<sup>TM</sup>s most dynamic commercial corridors. Drive-thru bays in this area are an exceptionally rare find, making this an opportunity you donâ€<sup>TM</sup>t want to miss.