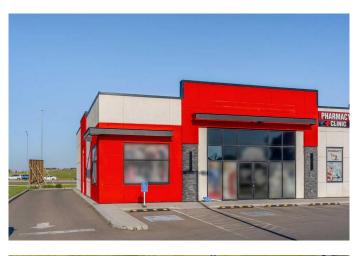

#### \$43

0 Bedroom, 0.00 Bathroom, Commercial on 0.00 Acres

Stoney 3, Calgary, Alberta

Seize this RARE chance to lease a premium retail bay with a DRIVE-THRU DRIVE-THRU DRIVE-THRU , located at the busy intersection of Country Hills Blvd NE and Metis Trail. This 2,500 ± square feet leaseable retail space offers unbeatable exposure and accessibility in one of Northeast Calgaryâ€<sup>TM</sup>s most dynamic commercial corridors. Drive-thru bays in this area are an exceptionally rare find, making this an opportunity you donâ€<sup>TM</sup>t want to miss.