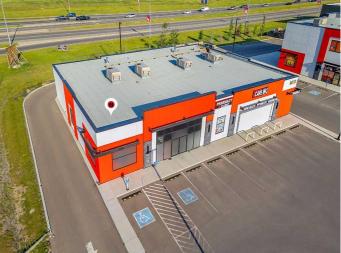

#### \$43

0 Bedroom, 0.00 Bathroom, Commercial on 0.00 Acres

Stoney 3, Calgary, Alberta

Seize this RARE chance to lease a premium retail bay with a DRIVE-THRU DRIVE-THRU DRIVE-THRU , located at the busy intersection of Country Hills Blvd NE and Metis Trail. This 2,500 ± square feet leaseable retail space offers unbeatable exposure and accessibility in one of Northeast Calgaryâ€<sup>TM</sup>s most dynamic commercial corridors. Drive-thru bays in this area are an exceptionally rare find, making this an opportunity you donâ€<sup>TM</sup>t want to miss.