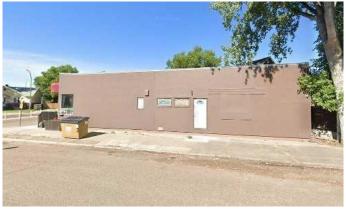

# \$1,600 - 550c Allowance Avenue Se, Medicine Hat

MLS® #A2240037

#### \$1,600

0 Bedroom, 0.00 Bathroom, Commercial on 0.08 Acres

River Flats, Medicine Hat, Alberta

Great location with signage, for a various of businesses. High traffic area. 1818 sqft of space, with an additional 1610 sqft in the basement. Contact for more information and showings.