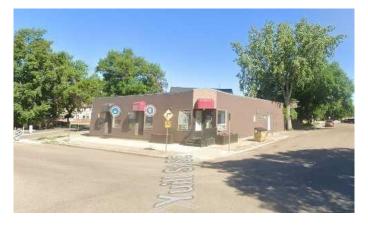

# \$1,600 - 550c Allowance Avenue Se, Medicine Hat

MLS® #A2240037

#### \$1,600

0 Bedroom, 0.00 Bathroom, Commercial on 0.08 Acres

River Flats, Medicine Hat, Alberta

Great location with signage, for a various of businesses. High traffic area. 1818 sqft of space, with an additional 1610 sqft in the basement. Contact for more information and showings.