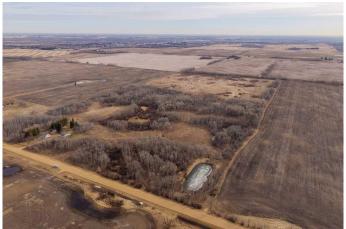

#### \$250,000

0 Bedroom, 0.00 Bathroom, Land on 73.76 Acres

Redwater, Redwater, Alberta

Discover a stunning 73-acre parcel just 6 minutes from Redwater, offering endless possibilities for your visionâ€"whether it's development, farming, or building your dream home or cabin (subject to approval). Embrace the tranquility of nature while still being conveniently close to town. This is your chance to create the perfect retreat!

MLS® # A2239950 Price \$250,000

Bathrooms 0.00
Acres 73.76
Type Land

Sub-Type Industrial Land

Status Active

## Zoning AGRICULTURE