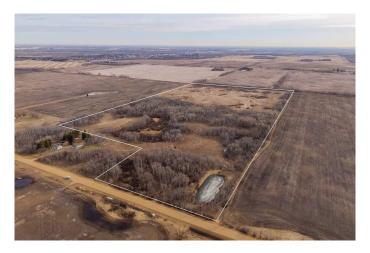

#### \$250,000

0 Bedroom, 0.00 Bathroom, Land on 73.76 Acres

Redwater, Redwater, Alberta

Discover a stunning 73-acre parcel just 6 minutes from Redwater, offering endless possibilities for your visionâ€"whether it's development, farming, or building your dream home or cabin (subject to approval). Embrace the tranquility of nature while still being conveniently close to town. This is your chance to create the perfect retreat!

MLS® # A2239950 Price \$250,000

Bathrooms 0.00
Acres 73.76
Type Land

Sub-Type Industrial Land

Status Active

## Zoning AGRICULTURE