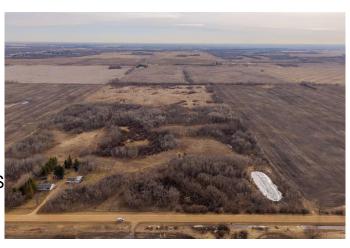

#### \$250,000

0 Bedroom, 0.00 Bathroom, Land on 73.76 Acres

Redwater, Redwater, Alberta

Discover a stunning 73-acre parcel just 6 minutes from Redwater, offering endless possibilities for your visionâ€"whether it's development, farming, or building your dream home or cabin (subject to approval). Embrace the tranquility of nature while still being conveniently close to town. This is your chance to create the perfect retreat!

MLS® # A2239950 Price \$250,000

Bathrooms 0.00
Acres 73.76
Type Land

Sub-Type Industrial Land

Status Active

## Zoning AGRICULTURE