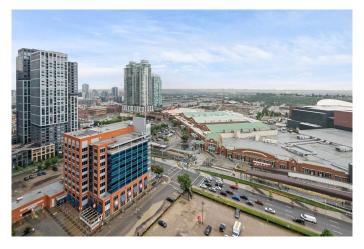

#### \$309,900

1 Bedroom, 1.00 Bathroom, 730 sqft Residential on 0.00 Acres

Beltline, Calgary, Alberta

Welcome to Unit 2204 at 210 15 Ave SEâ€"a beautifully renovated and spacious one-bedroom condo perched on the 22nd floor of the sought-after Vetro building. This stylish urban retreat offers spectacular unobstructed views of the downtown skyline and a fully upgraded interior designed for modern living.

#### Outdoor terrace & garden area

Located in the heart of the Beltline, you're just steps from Stampede Park, the Saddledome, LRT, restaurants, nightlife, and downtown offices. Whether you're a young professional, investor, or looking for the perfect urban pied-Ã -terre, Unit 2204 offers exceptional value and style in one of Calgary's premier towers.